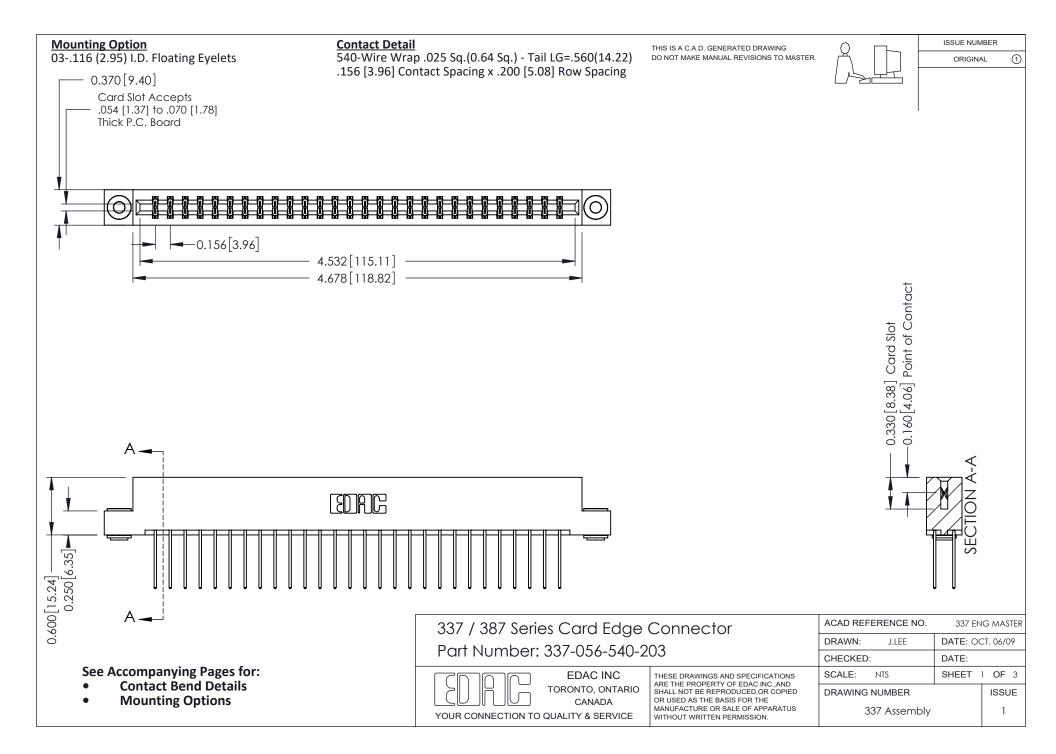

ISSUE NUMBER

ORIGINAL

1



| 337 / 387 Series Card Edge Connector<br>Contact Bend Detail           |                                                                                                                                                                                                  | ACAD REFERENCE NO. 337 E |                  | G MASTER      |
|-----------------------------------------------------------------------|--------------------------------------------------------------------------------------------------------------------------------------------------------------------------------------------------|--------------------------|------------------|---------------|
|                                                                       |