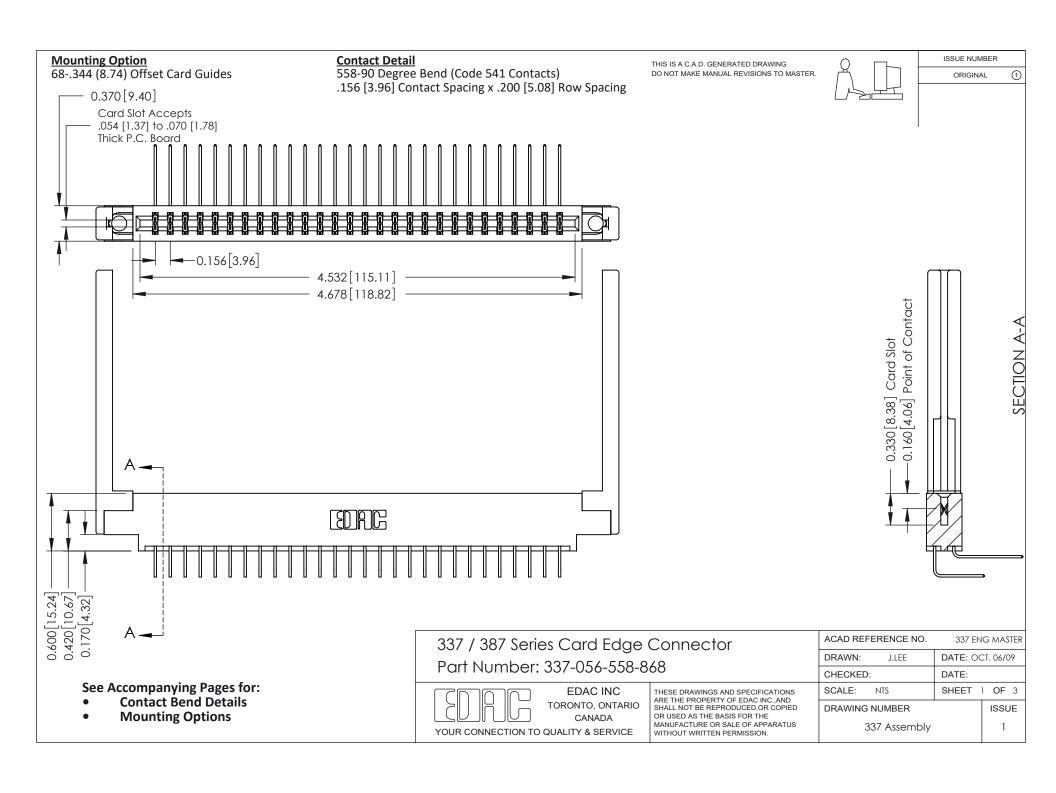

ISSUE NUMBER

ORIGINAL

1

| 337 / 387 Series Card Edge Connector<br>Contact Bend Detail           |                                                                                                                                                                                                  | ACAD REFERENCE NO. 337 E |                  | G MASTER      |
|-----------------------------------------------------------------------|--------------------------------------------------------------------------------------------------------------------------------------------------------------------------------------------------|--------------------------|------------------|---------------|
|                                                                       |                                                                                                                                                                                                  | DRAWN: J.LEE             | DATE: OCT. 06/09 |               |
|                                                                       |                                                                                                                                                                                                  | CHECKED:                 | CKED: DATE:      |               |
| EDAC INC TORONTO, ONTARIO CANADA YOUR CONNECTION TO QUALITY & SERVICE | THESE DRAWINGS AND SPECIFICATIONS ARE THE PROPERTY OF EDAC INC.,AND SHALL NOT BE REPRODUCED, OR COPIED OR USED AS THE BASIS FOR THE MANUFACTURE OR SALE OF APPARATUS WITHOUT WRITTEN PERMISSION. | SCALE: NTS               | SHEET            | 2 <b>OF</b> 3 |
|                                                                       |                                                                                                                                                                                                  | DRAWING NUMBER           |                  | ISSUE         |
|                                                                       |                                                                                                                                                                                                  | 337 Assembly             |                  | 1             |