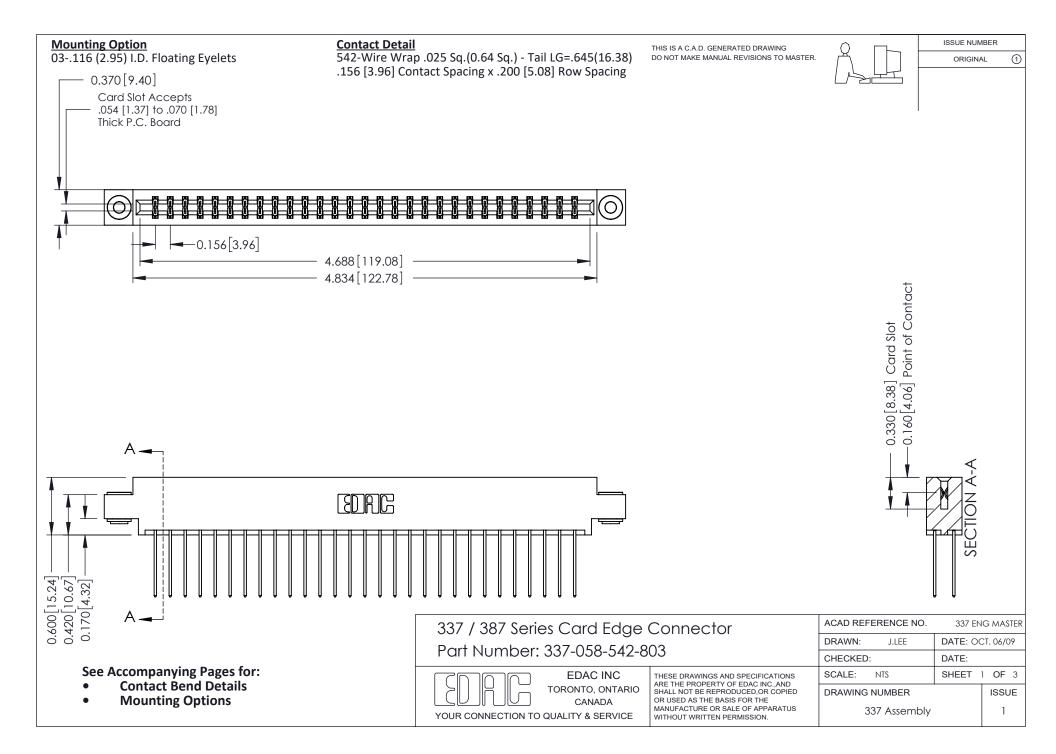

ISSUE NUMBER

ORIGINAL

1

| 337 / 387 Series Card Edge Connector<br>Contact Bend Detail           |                                                                                                                                                                                                  | ACAD REFERENCE NO. 337 E |                  | G MASTER      |
|-----------------------------------------------------------------------|--------------------------------------------------------------------------------------------------------------------------------------------------------------------------------------------------|--------------------------|------------------|---------------|
|                                                                       |                                                                                                                                                                                                  | DRAWN: J.LEE             | DATE: OCT. 06/09 |               |
|                                                                       |                                                                                                                                                                                                  | CHECKED:                 | CKED: DATE:      |               |
| EDAC INC TORONTO, ONTARIO CANADA YOUR CONNECTION TO QUALITY & SERVICE | THESE DRAWINGS AND SPECIFICATIONS ARE THE PROPERTY OF EDAC INC.,AND SHALL NOT BE REPRODUCED, OR COPIED OR USED AS THE BASIS FOR THE MANUFACTURE OR SALE OF APPARATUS WITHOUT WRITTEN PERMISSION. | SCALE: NTS               | SHEET            | 2 <b>OF</b> 3 |
|                                                                       |                                                                                                                                                                                                  | DRAWING NUMBER           |                  | ISSUE         |
|                                                                       |                                                                                                                                                                                                  | 337 Assembly             |                  | 1             |