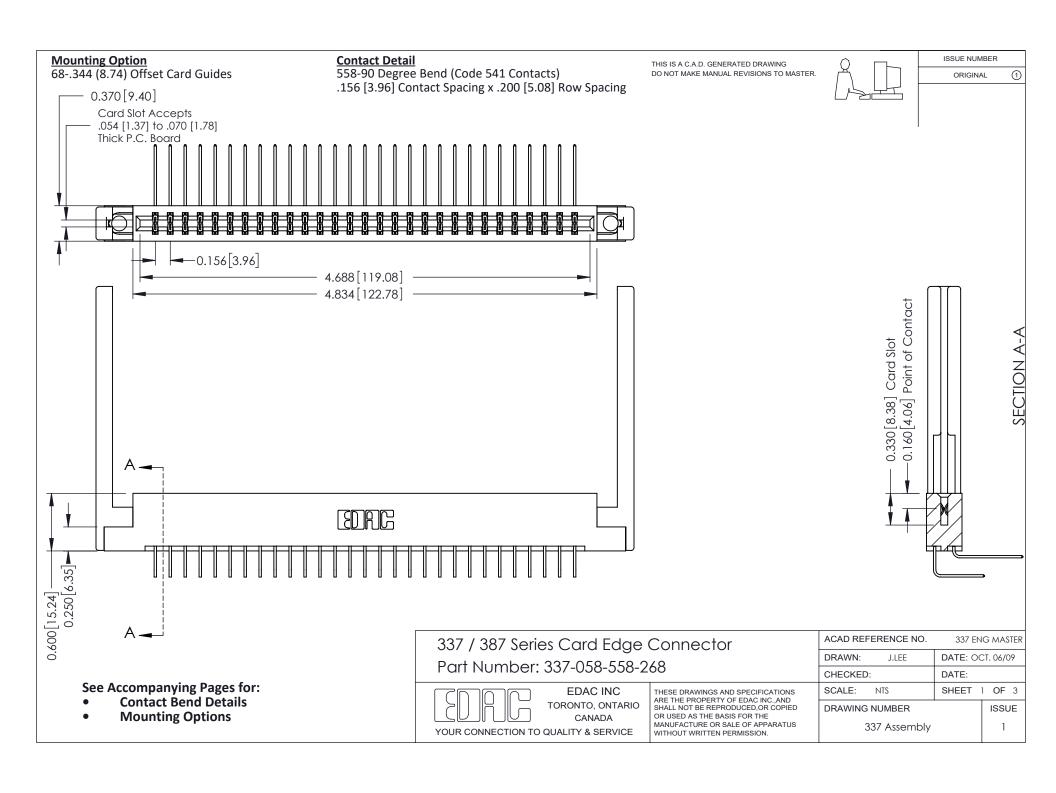

ISSUE NUMBER

ORIGINAL

1



| 337 / 387 Series Card Edge Connector<br>Contact Bend Detail           |                                                                                                                                                                                                  | ACAD REFERENCE NO. 337 E |                  | G MASTER      |
|-----------------------------------------------------------------------|--------------------------------------------------------------------------------------------------------------------------------------------------------------------------------------------------|--------------------------|------------------|---------------|
|                                                                       |