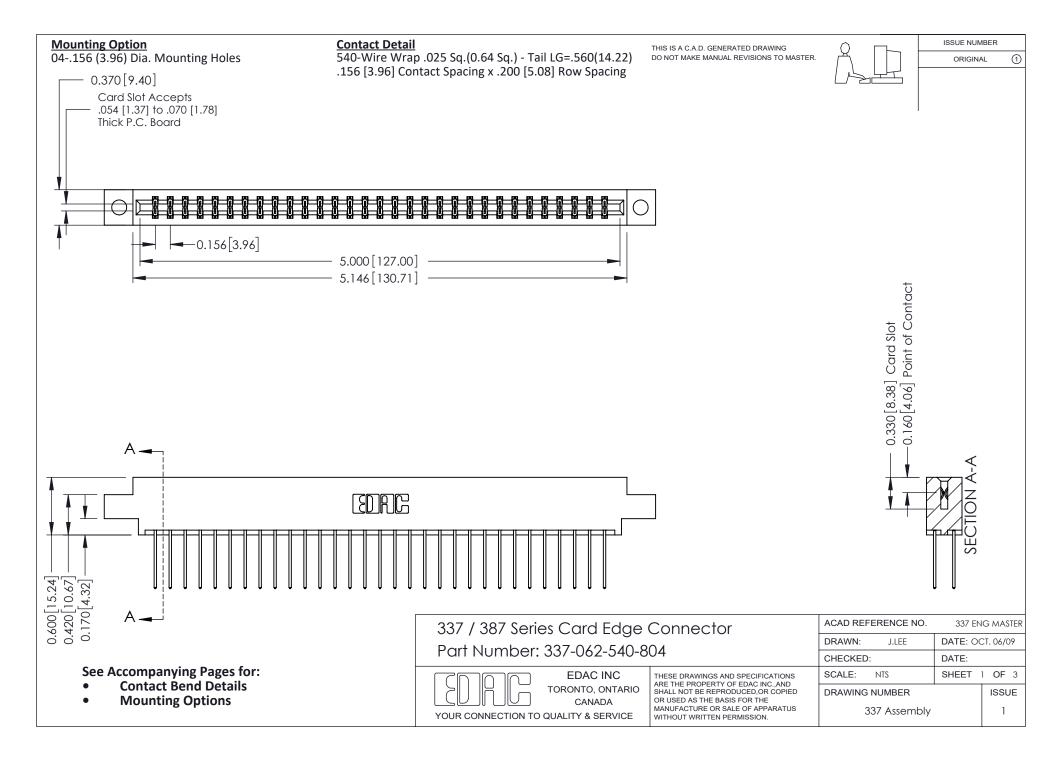

ISSUE NUMBER

ORIGINAL

1



| 337 / 387 Series Card Edge Connector<br>Contact Bend Detail           |                                                                                                                                                                                                  | ACAD REFERENCE NO. 337 E |                  | G MASTER      |
|-----------------------------------------------------------------------|--------------------------------------------------------------------------------------------------------------------------------------------------------------------------------------------------|--------------------------|------------------|---------------|
|                                                                       |