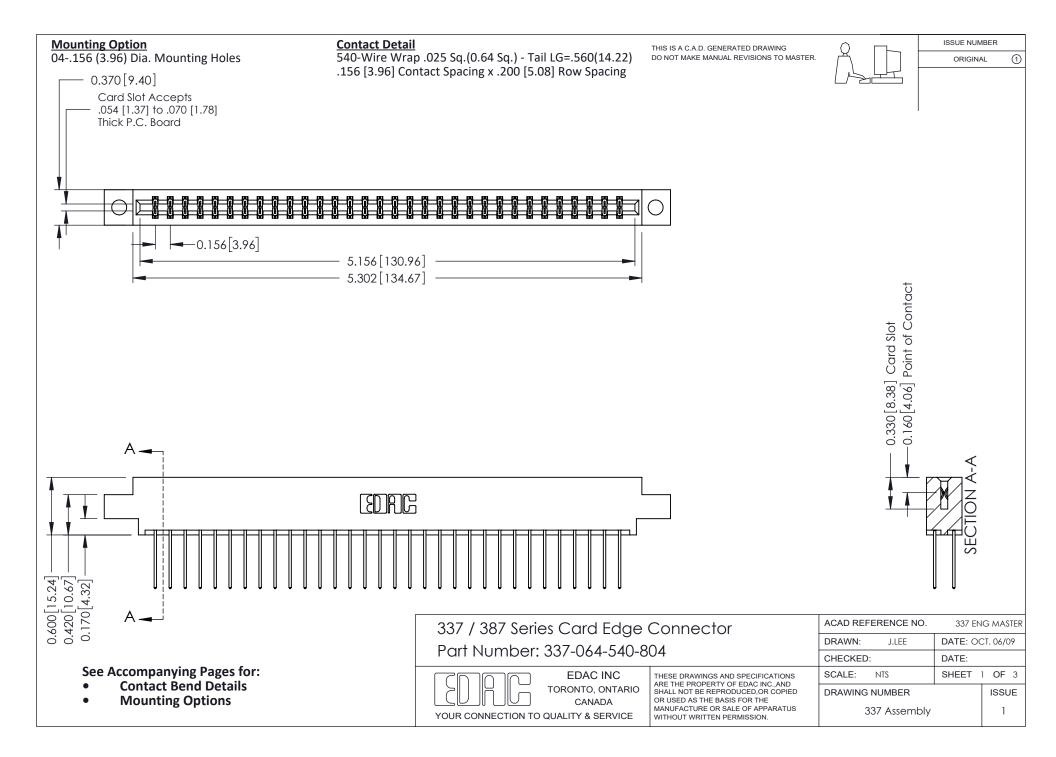

ISSUE NUMBER

ORIGINAL

1



| 337 / 387 Series Card Edge Connector<br>Contact Bend Detail           |                                                                                                                                                                                                  | ACAD REFERENCE NO. 337 E |                  | G MASTER      |
|-----------------------------------------------------------------------|--------------------------------------------------------------------------------------------------------------------------------------------------------------------------------------------------|--------------------------|------------------|---------------|
|                                                                       |