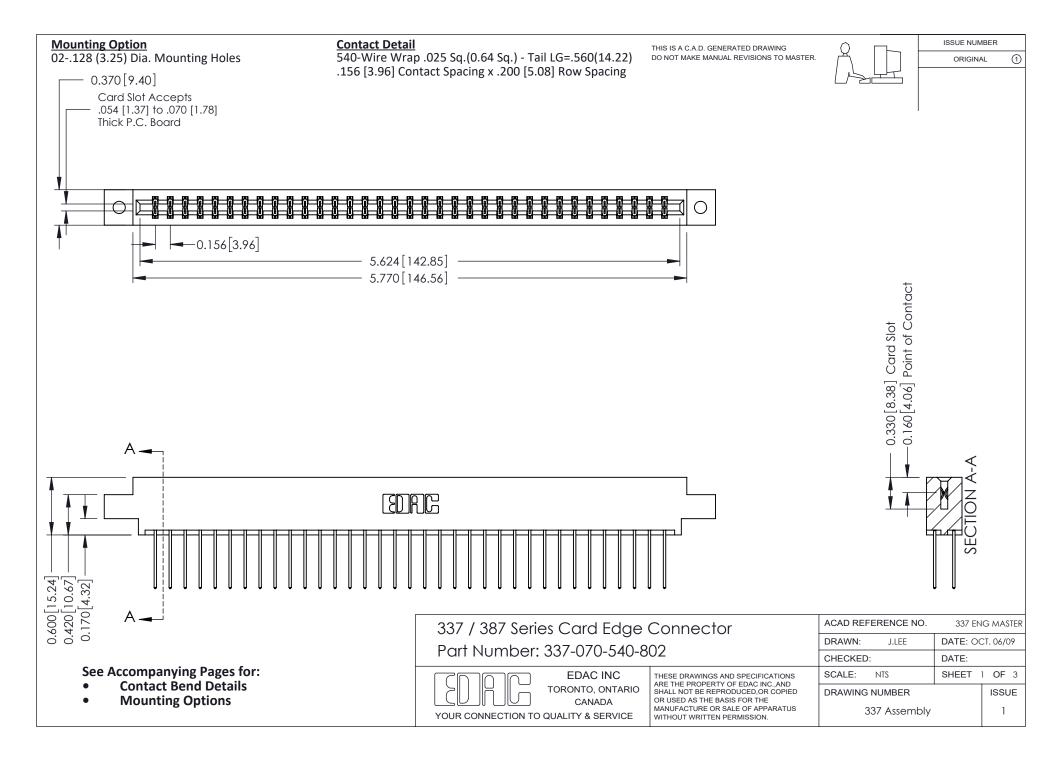

ISSUE NUMBER

ORIGINAL

1



| 337 / 387 Series Card Edge Connector<br>Contact Bend Detail           |                                                                                                                                                                                                  | ACAD REFERENCE NO. 337 E |                  | G MASTER      |
|-----------------------------------------------------------------------|--------------------------------------------------------------------------------------------------------------------------------------------------------------------------------------------------|--------------------------|------------------|---------------|
|                                                                       |