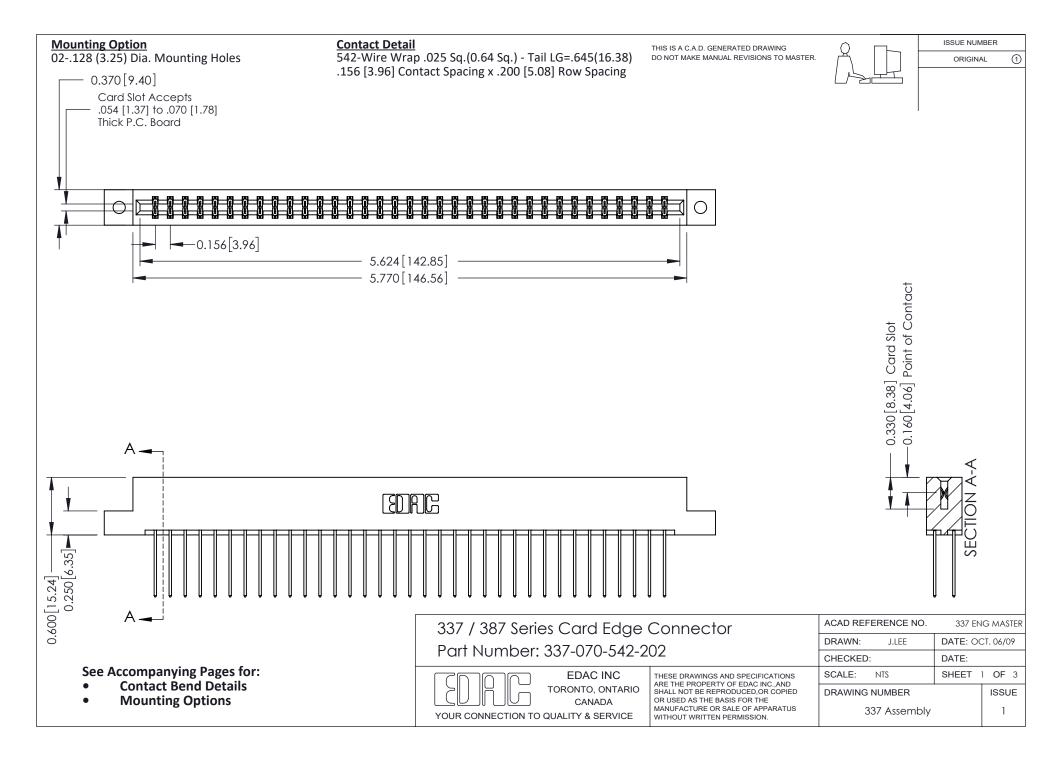

ISSUE NUMBER

ORIGINAL

1



| 337 / 387 Series Card Edge Connector<br>Contact Bend Detail           |                                                                                                                                                                                                  | ACAD REFERENCE NO. 337 E |                  | G MASTER      |
|-----------------------------------------------------------------------|--------------------------------------------------------------------------------------------------------------------------------------------------------------------------------------------------|--------------------------|------------------|---------------|
|                                                                       |