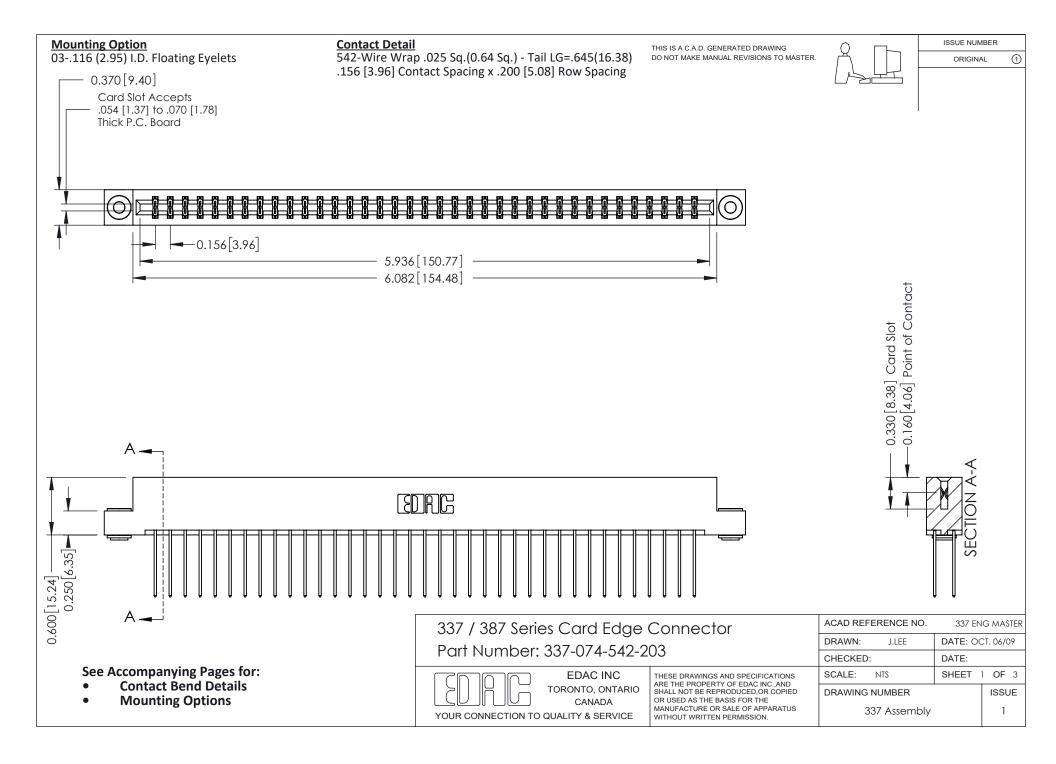

ISSUE NUMBER

ORIGINAL

1



| 337 / 387 Series Card Edge Connector<br>Contact Bend Detail           |                                                                                                                                                                                                  | ACAD REFERENCE NO. 337 E |                  | G MASTER      |
|-----------------------------------------------------------------------|--------------------------------------------------------------------------------------------------------------------------------------------------------------------------------------------------|--------------------------|------------------|---------------|
|                                                                       |