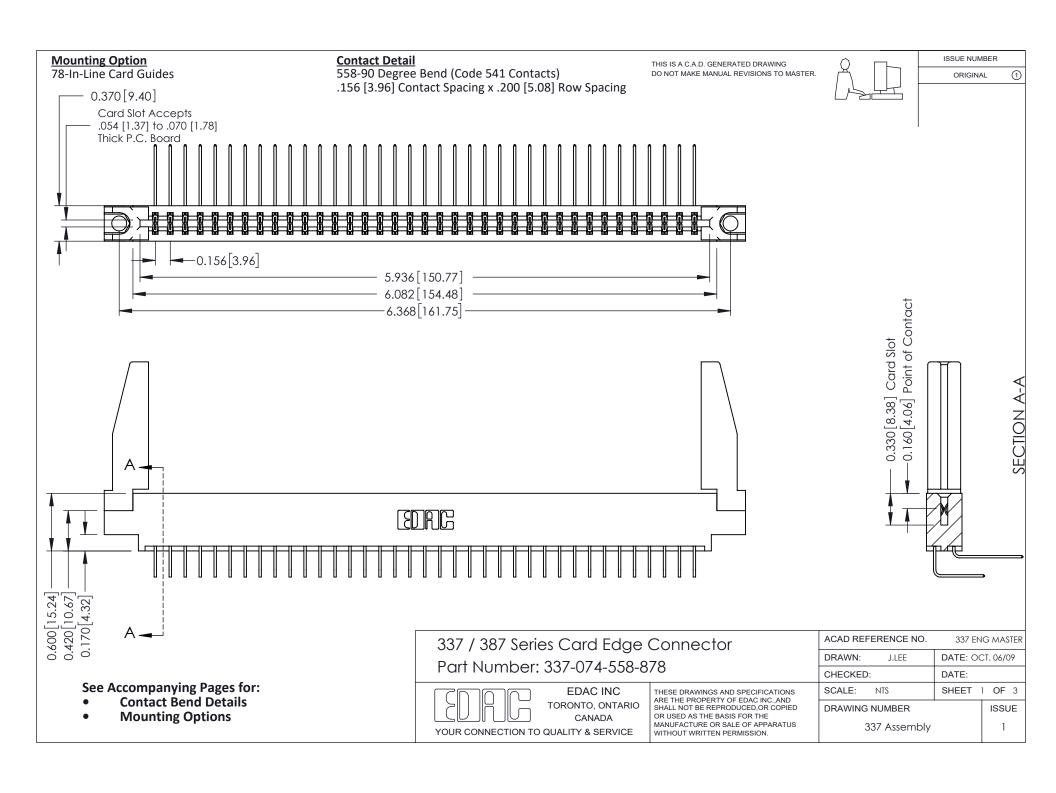

ISSUE NUMBER

ORIGINAL

1



| 337 / 387 Series Card Edge Connector<br>Contact Bend Detail           |                                                                                                                                                                                                  | ACAD REFERENCE NO. 337 E |                  | G MASTER      |
|-----------------------------------------------------------------------|--------------------------------------------------------------------------------------------------------------------------------------------------------------------------------------------------|--------------------------|------------------|---------------|
|                                                                       |