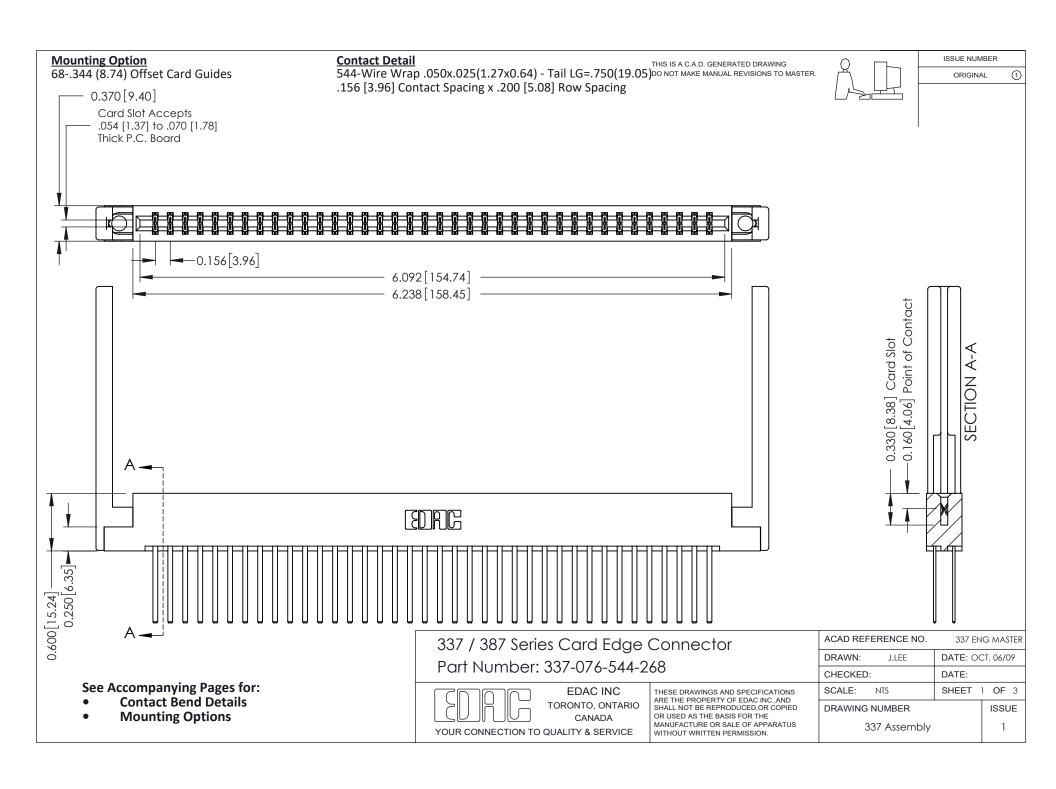

ISSUE NUMBER

ORIGINAL

1



| 337 / 387 Series Card Edge Connector<br>Contact Bend Detail           |                                                                                                                                                                                                  | ACAD REFERENCE NO. 337 E |                  | G MASTER      |
|-----------------------------------------------------------------------|--------------------------------------------------------------------------------------------------------------------------------------------------------------------------------------------------|--------------------------|------------------|---------------|
|                                                                       |