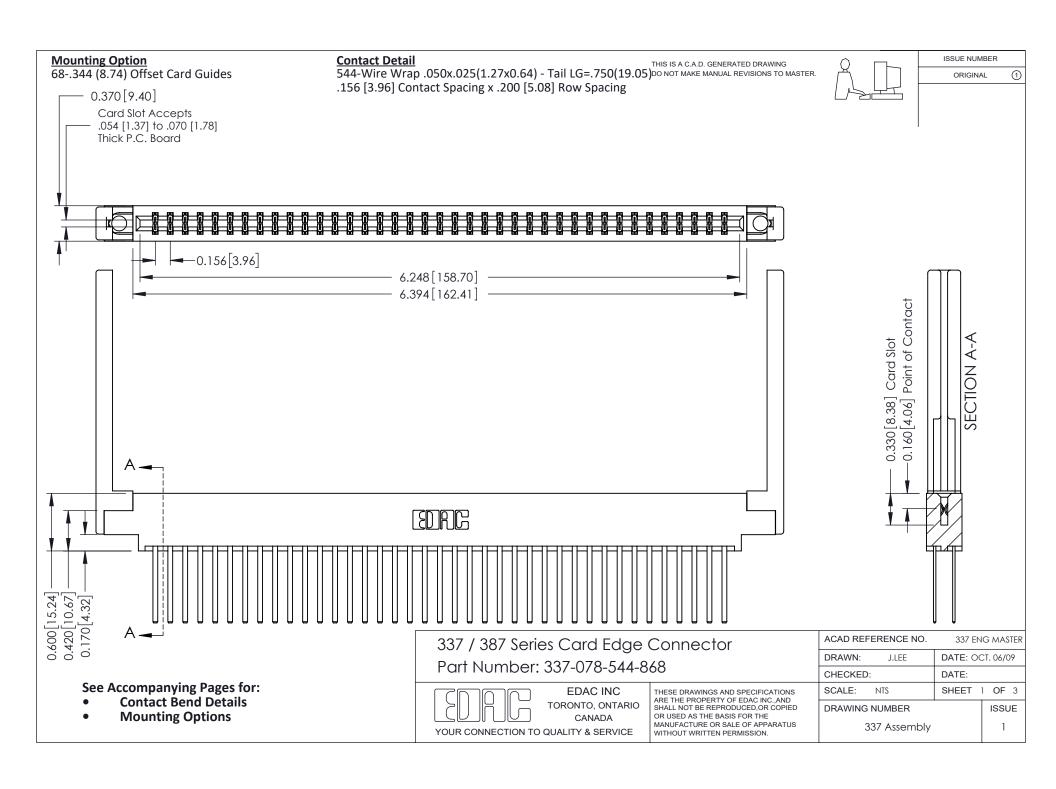

ISSUE NUMBER

ORIGINAL

1



| 337 / 387 Series Card Edge Connector<br>Contact Bend Detail           |                                                                                                                                                                                                  | ACAD REFERENCE NO. 337 E |                  | G MASTER      |
|-----------------------------------------------------------------------|--------------------------------------------------------------------------------------------------------------------------------------------------------------------------------------------------|--------------------------|------------------|---------------|
|                                                                       |