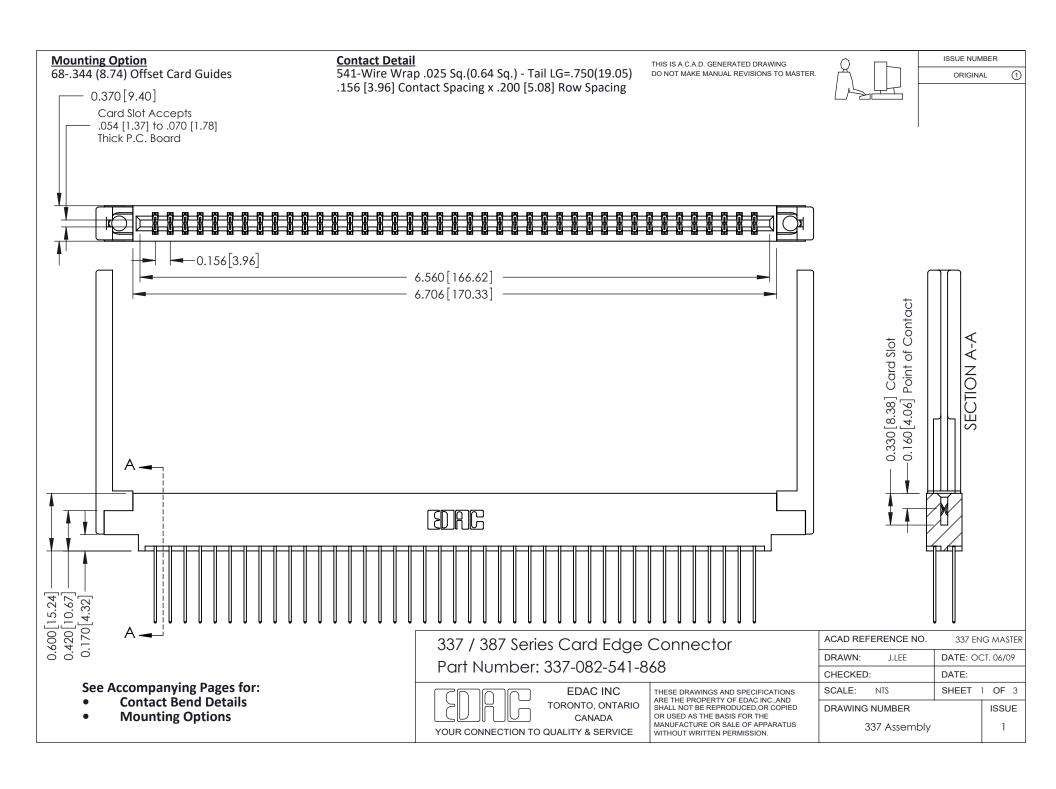

ISSUE NUMBER

ORIGINAL

1



| 337 / 387 Series Card Edge Connector<br>Contact Bend Detail           |                                                                                                                                                                                                  | ACAD REFERENCE NO. 337 E |                  | G MASTER      |
|-----------------------------------------------------------------------|--------------------------------------------------------------------------------------------------------------------------------------------------------------------------------------------------|--------------------------|------------------|---------------|
|                                                                       |