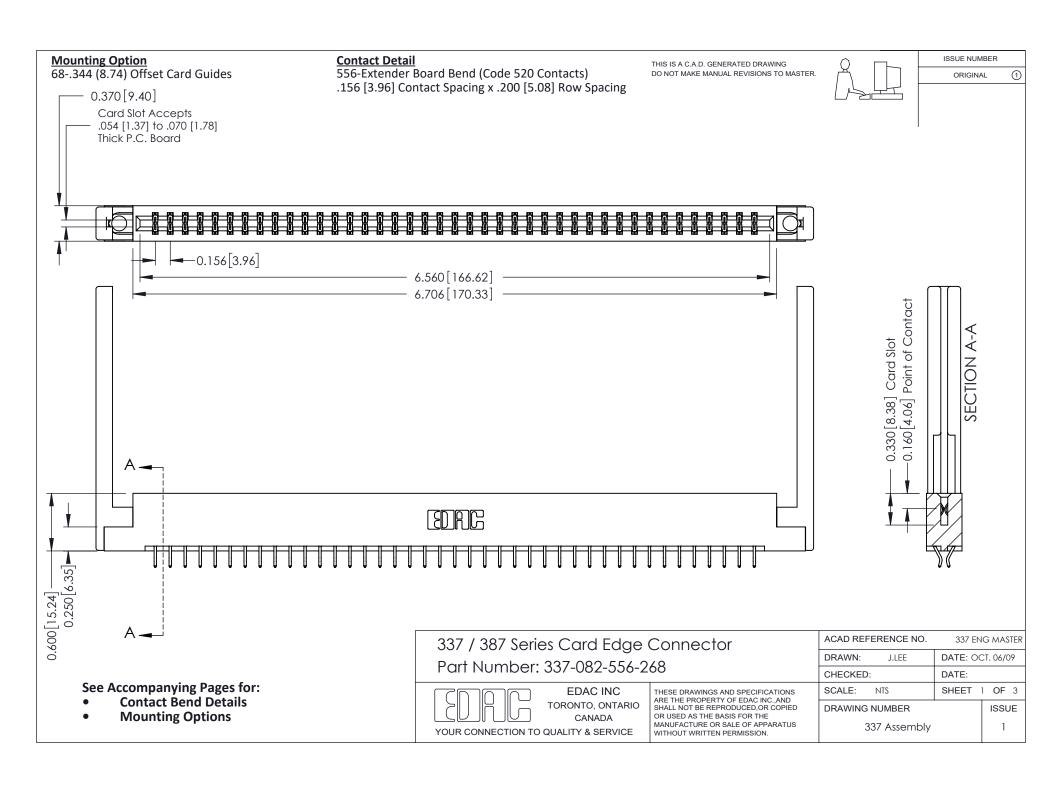

ISSUE NUMBER

ORIGINAL

1

| 337 / 387 Series Card Edge Connector<br>Contact Bend Detail           |                                                                                                                                                                                                  | ACAD REFERENCE NO. 337 E |                  | G MASTER      |
|-----------------------------------------------------------------------|--------------------------------------------------------------------------------------------------------------------------------------------------------------------------------------------------|--------------------------|------------------|---------------|
|                                                                       |                                                                                                                                                                                                  | DRAWN: J.LEE             | DATE: OCT. 06/09 |               |
|                                                                       |                                                                                                                                                                                                  | CHECKED: DATE:           |                  |               |
| EDAC INC TORONTO, ONTARIO CANADA YOUR CONNECTION TO QUALITY & SERVICE | THESE DRAWINGS AND SPECIFICATIONS ARE THE PROPERTY OF EDAC INC.,AND SHALL NOT BE REPRODUCED, OR COPIED OR USED AS THE BASIS FOR THE MANUFACTURE OR SALE OF APPARATUS WITHOUT WRITTEN PERMISSION. | SCALE: NTS               | SHEET            | 2 <b>OF</b> 3 |
|                                                                       |                                                                                                                                                                                                  | DRAWING NUMBER           |                  | ISSUE         |
|                                                                       |                                                                                                                                                                                                  | 337 Assembly             |                  | 1             |