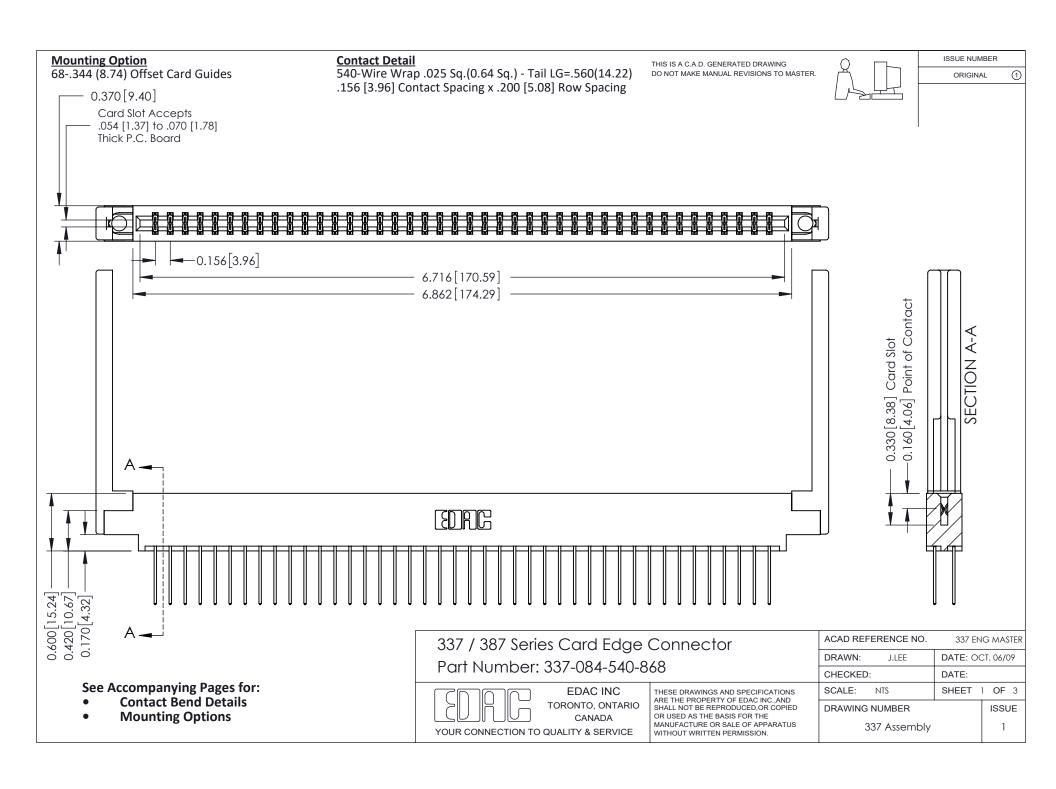

ISSUE NUMBER

ORIGINAL

1



| 337 / 387 Series Card Edge Connector<br>Contact Bend Detail           |                                                                                                                                                                                                  | ACAD REFERENCE NO. 337 E |                  | G MASTER      |
|-----------------------------------------------------------------------|--------------------------------------------------------------------------------------------------------------------------------------------------------------------------------------------------|--------------------------|------------------|---------------|
|                                                                       |