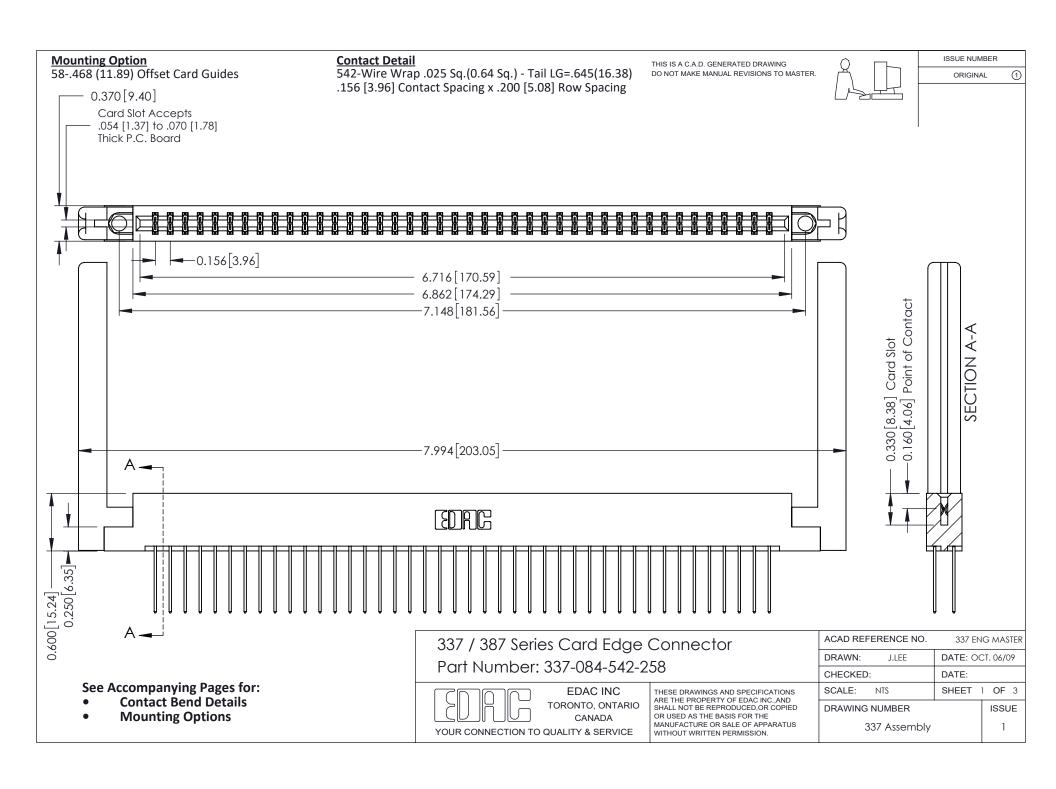

ISSUE NUMBER

ORIGINAL

1



| 337 / 387 Series Card Edge Connector<br>Contact Bend Detail           |                                                                                                                                                                                                  | ACAD REFERENCE NO. 337 E |                  | G MASTER      |
|-----------------------------------------------------------------------|--------------------------------------------------------------------------------------------------------------------------------------------------------------------------------------------------|--------------------------|------------------|---------------|
|                                                                       |