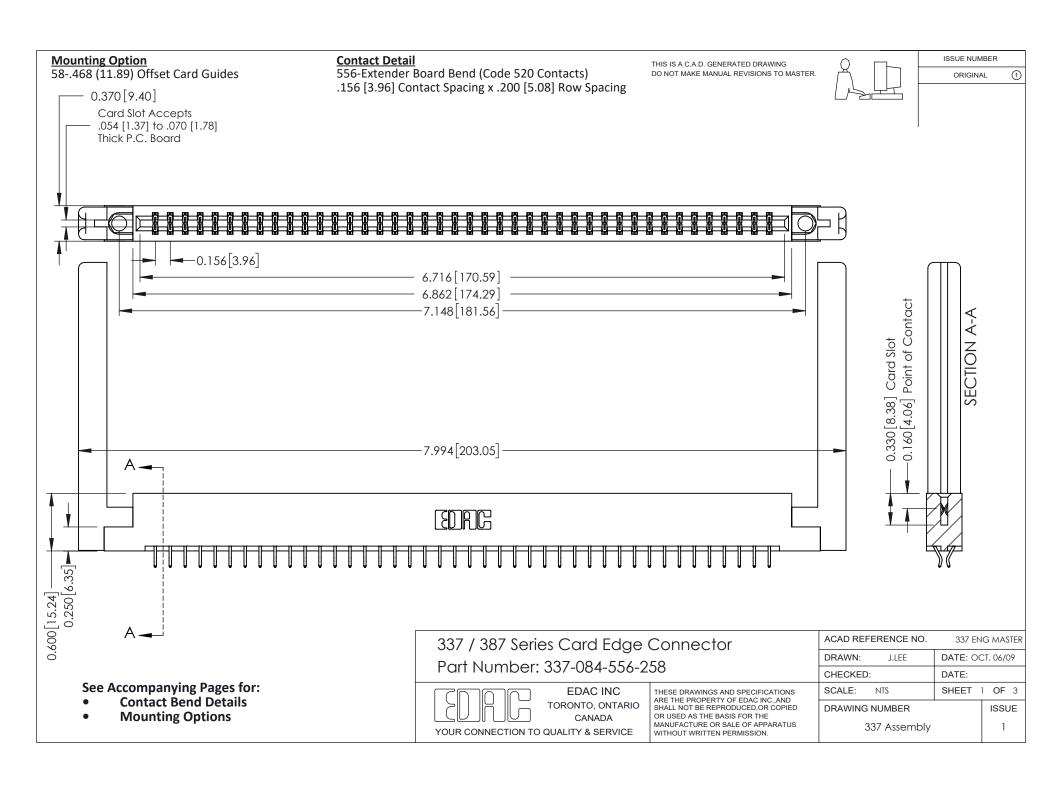

ISSUE NUMBER

ORIGINAL

1



| 337 / 387 Series Card Edge Connector<br>Contact Bend Detail           |                                                                                                                                                                                                  | ACAD REFERENCE NO. 337 E |                  | G MASTER      |
|-----------------------------------------------------------------------|--------------------------------------------------------------------------------------------------------------------------------------------------------------------------------------------------|--------------------------|------------------|---------------|
|                                                                       |