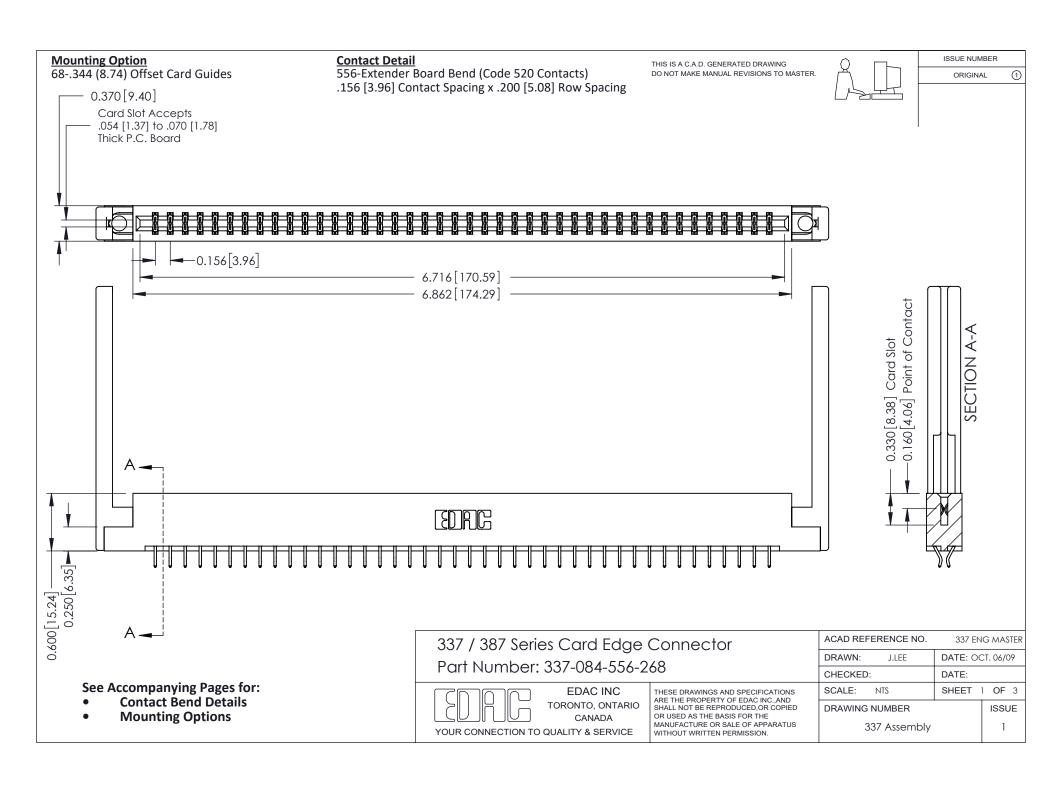

ISSUE NUMBER

ORIGINAL

1



| 337 / 387 Series Card Edge Connector<br>Contact Bend Detail           |                                                                                                                                                                                                  | ACAD REFERENCE NO. 337 E |                  | G MASTER      |
|-----------------------------------------------------------------------|--------------------------------------------------------------------------------------------------------------------------------------------------------------------------------------------------|--------------------------|------------------|---------------|
|                                                                       |