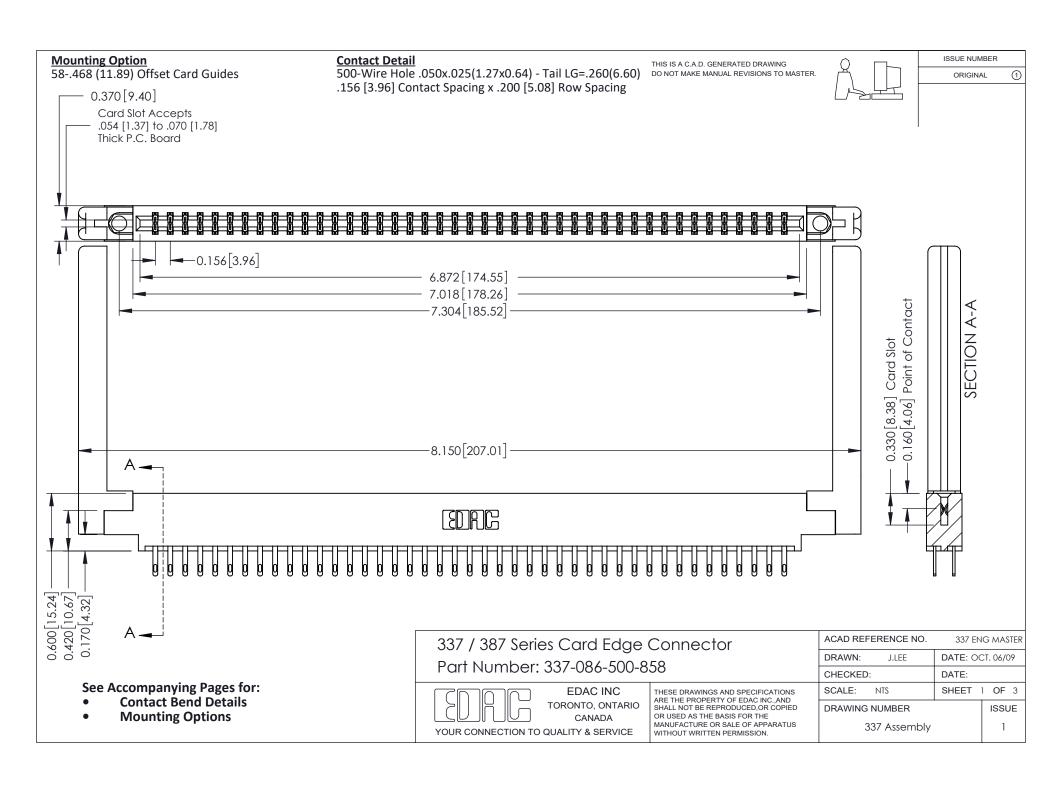

ISSUE NUMBER

ORIGINAL

1



| 337 / 387 Series Card Edge Connector<br>Contact Bend Detail           |                                                                                                                                                                                                  | ACAD REFERENCE NO. 337 E |                  | G MASTER      |
|-----------------------------------------------------------------------|--------------------------------------------------------------------------------------------------------------------------------------------------------------------------------------------------|--------------------------|------------------|---------------|
|                                                                       |