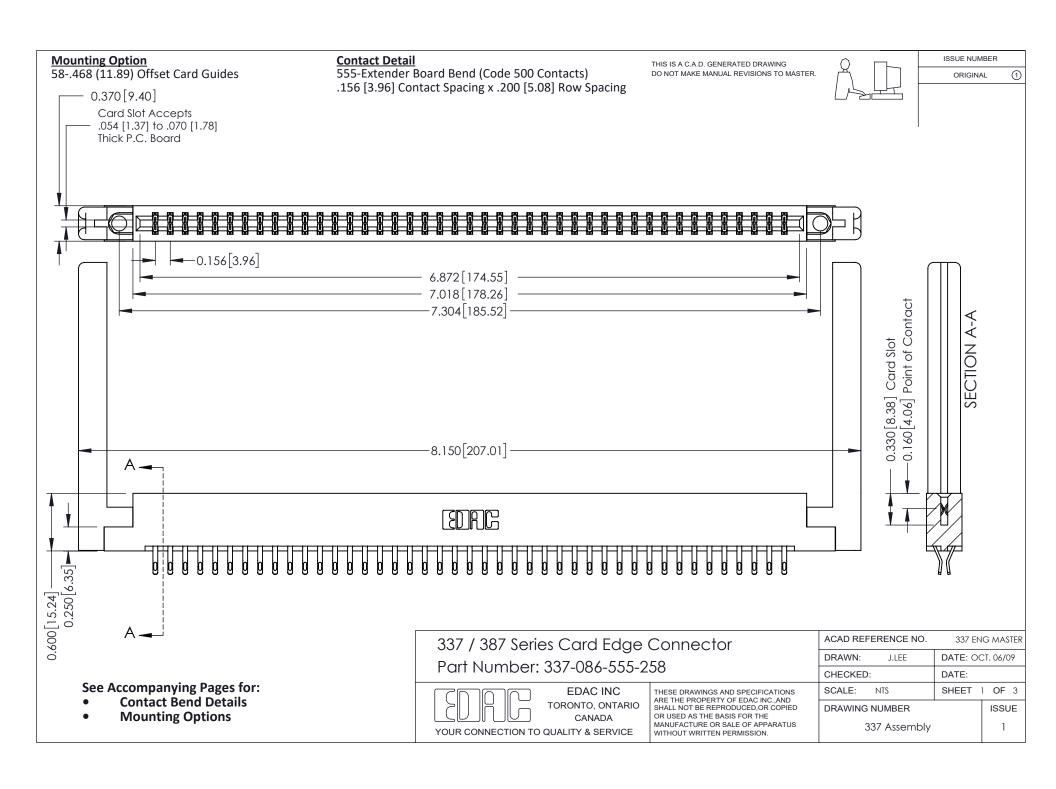

ISSUE NUMBER

ORIGINAL

1

| 337 / 387 Series Card Edge Connector<br>Contact Bend Detail           |                                                                                                                                                                                                  | ACAD REFERENCE NO. 337 E |                  | G MASTER      |
|-----------------------------------------------------------------------|--------------------------------------------------------------------------------------------------------------------------------------------------------------------------------------------------|--------------------------|------------------|---------------|
|                                                                       |                                                                                                                                                                                                  | DRAWN: J.LEE             | DATE: OCT. 06/09 |               |
|                                                                       |                                                                                                                                                                                                  | CHECKED: DATE:           |                  |               |
| EDAC INC TORONTO, ONTARIO CANADA YOUR CONNECTION TO QUALITY & SERVICE | THESE DRAWINGS AND SPECIFICATIONS ARE THE PROPERTY OF EDAC INC.,AND SHALL NOT BE REPRODUCED, OR COPIED OR USED AS THE BASIS FOR THE MANUFACTURE OR SALE OF APPARATUS WITHOUT WRITTEN PERMISSION. | SCALE: NTS               | SHEET            | 2 <b>OF</b> 3 |
|                                                                       |                                                                                                                                                                                                  | DRAWING NUMBER           |                  | ISSUE         |
|                                                                       |                                                                                                                                                                                                  | 337 Assembly             |                  | 1             |