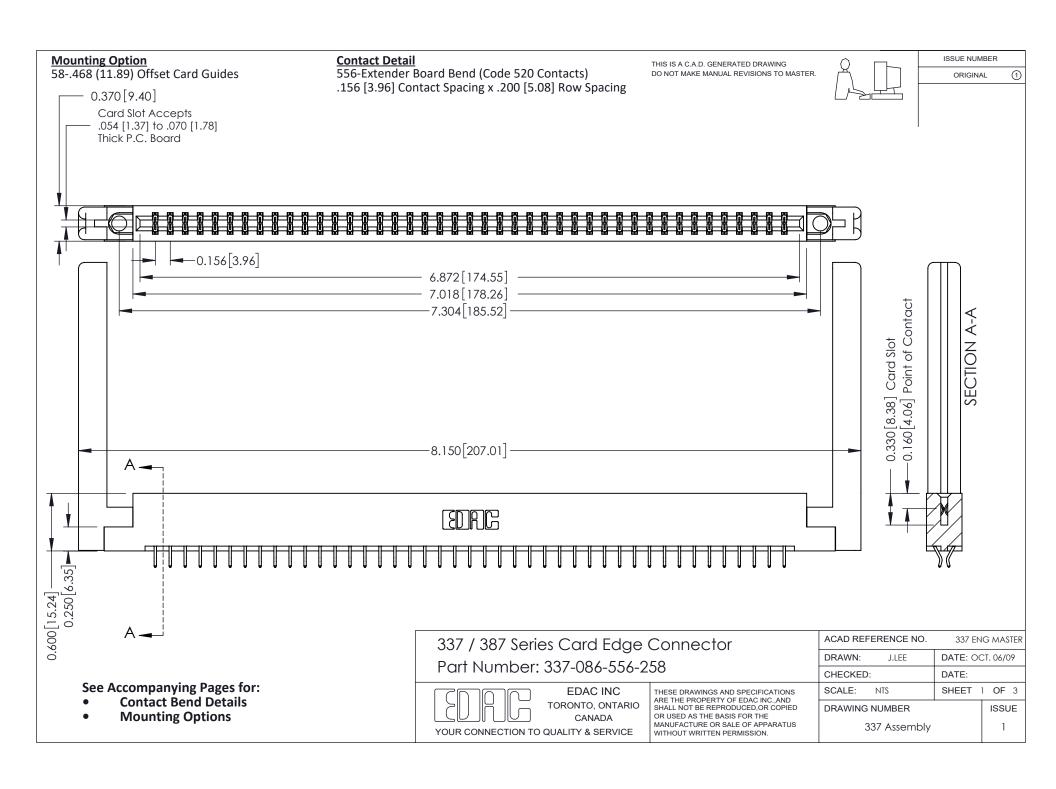

ISSUE NUMBER

ORIGINAL

1

| 337 / 387 Series Card Edge Connector<br>Contact Bend Detail           |                                                                                                                                                                                                  | ACAD REFERENCE NO. 337 E |                  | G MASTER      |
|-----------------------------------------------------------------------|--------------------------------------------------------------------------------------------------------------------------------------------------------------------------------------------------|--------------------------|------------------|---------------|
|                                                                       |                                                                                                                                                                                                  | DRAWN: J.LEE             | DATE: OCT. 06/09 |               |
|                                                                       |                                                                                                                                                                                                  | CHECKED: DATE:           |                  |               |
| EDAC INC TORONTO, ONTARIO CANADA YOUR CONNECTION TO QUALITY & SERVICE | THESE DRAWINGS AND SPECIFICATIONS ARE THE PROPERTY OF EDAC INC.,AND SHALL NOT BE REPRODUCED, OR COPIED OR USED AS THE BASIS FOR THE MANUFACTURE OR SALE OF APPARATUS WITHOUT WRITTEN PERMISSION. | SCALE: NTS               | SHEET            | 2 <b>OF</b> 3 |
|                                                                       |                                                                                                                                                                                                  | DRAWING NUMBER           |                  | ISSUE         |
|                                                                       |                                                                                                                                                                                                  | 337 Assembly             |                  | 1             |