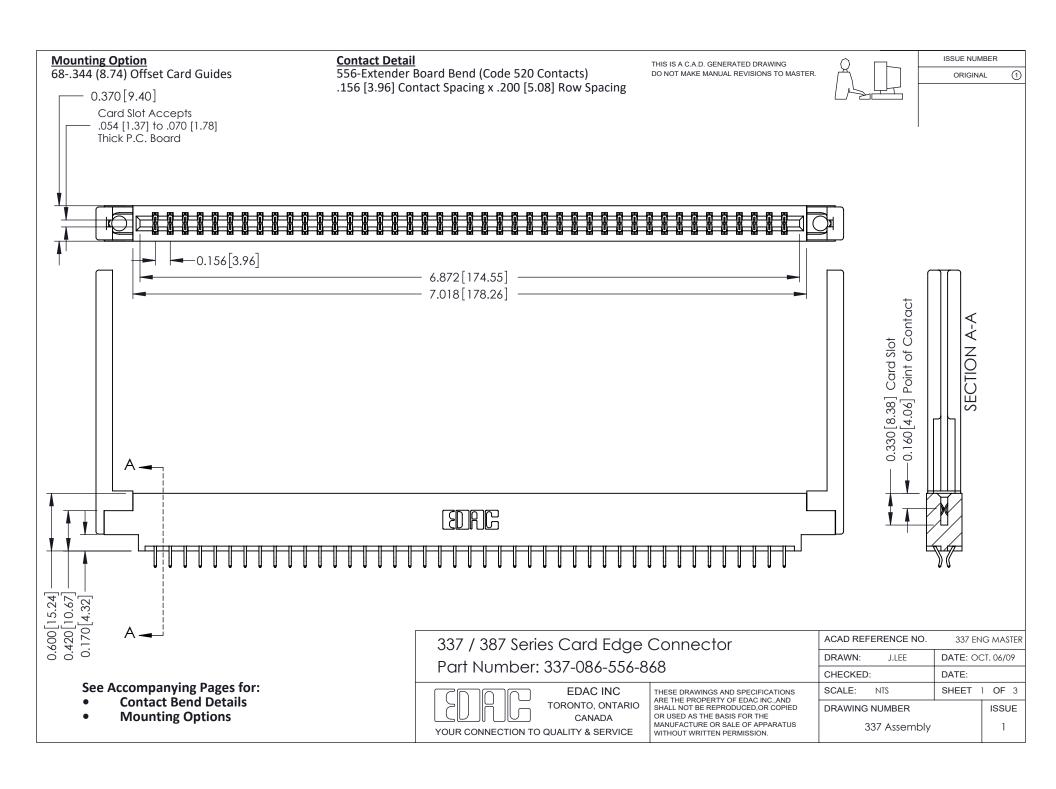

ISSUE NUMBER

ORIGINAL

1

| 337 / 387 Series Card Edge Connector<br>Contact Bend Detail           |                                                                                                                                                                                                  | ACAD REFERENCE NO. 337 E |                  | G MASTER      |
|-----------------------------------------------------------------------|--------------------------------------------------------------------------------------------------------------------------------------------------------------------------------------------------|--------------------------|------------------|---------------|
|                                                                       |                                                                                                                                                                                                  | DRAWN: J.LEE             | DATE: OCT. 06/09 |               |
|                                                                       |                                                                                                                                                                                                  | CHECKED:                 | CKED: DATE:      |               |
| EDAC INC TORONTO, ONTARIO CANADA YOUR CONNECTION TO QUALITY & SERVICE | THESE DRAWINGS AND SPECIFICATIONS ARE THE PROPERTY OF EDAC INC.,AND SHALL NOT BE REPRODUCED, OR COPIED OR USED AS THE BASIS FOR THE MANUFACTURE OR SALE OF APPARATUS WITHOUT WRITTEN PERMISSION. | SCALE: NTS               | SHEET            | 2 <b>OF</b> 3 |
|                                                                       |                                                                                                                                                                                                  | DRAWING NUMBER           |                  | ISSUE         |
|                                                                       |                                                                                                                                                                                                  | 337 Assembly             |                  | 1             |