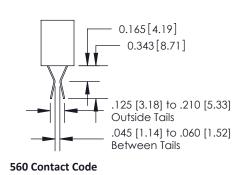

#### **Bend Detail**

# **Mounting Options**

| 341/391 Series Card Edge Connector<br>Bend Detail and Mounting Options |                                                                                                                                                                                                                                                                                                                                                                                                                                                                                                                                                                                                                                                                                                                                                                                                                                                                                                                                                                                                                                                                                                                                                                                                                                                                                                                                                                                                                                                                                                                                                                                                                                                                                                                                                                                                                                                                                                                                                                                                                                                                                                                               | ACAD REFERENCE NO. 341 ENG MASTER |                   |       |  |
|------------------------------------------------------------------------|-------------------------------------------------------------------------------------------------------------------------------------------------------------------------------------------------------------------------------------------------------------------------------------------------------------------------------------------------------------------------------------------------------------------------------------------------------------------------------------------------------------------------------------------------------------------------------------------------------------------------------------------------------------------------------------------------------------------------------------------------------------------------------------------------------------------------------------------------------------------------------------------------------------------------------------------------------------------------------------------------------------------------------------------------------------------------------------------------------------------------------------------------------------------------------------------------------------------------------------------------------------------------------------------------------------------------------------------------------------------------------------------------------------------------------------------------------------------------------------------------------------------------------------------------------------------------------------------------------------------------------------------------------------------------------------------------------------------------------------------------------------------------------------------------------------------------------------------------------------------------------------------------------------------------------------------------------------------------------------------------------------------------------------------------------------------------------------------------------------------------------|-----------------------------------|-------------------|-------|--|
|                                                                        |                                                                                                                                                                                                                                                                                                                                                                                                                                                                                                                                                                                                                                                                                                                                                                                                                                                                                                                                                                                                                                                                                                                                                                                                                                                                                                                                                                                                                                                                                                                                                                                                                                                                                                                                                                                                                                                                                                                                                                                                                                                                                                                               | DRAWN: J.LEE                      | DATE: SEPT. 03/09 |       |  |
|                                                                        |                                                                                                                                                                                                                                                                                                                                                                                                                                                                                                                                                                                                                                                                                                                                                                                                                                                                                                                                                                                                                                                                                                                                                                                                                                                                                                                                                                                                                                                                                                                                                                                                                                                                                                                                                                                                                                                                                                                                                                                                                                                                                                                               | CHECKED:                          | DATE:             |       |  |
| EDAC INC THESE DRAWINGS AND SPECIFICATIONS                             |                                                                                                                                                                                                                                                                                                                                                                                                                                                                                                                                                                                                                                                                                                                                                                                                                                                                                                                                                                                                                                                                                                                                                                                                                                                                                                                                                                                                                                                                                                                                                                                                                                                                                                                                                                                                                                                                                                                                                                                                                                                                                                                               | SCALE: NTS                        | SHEET 2 OF 3      |       |  |
| TORONTO, ONTARIO                                                       | , and the mention of | DRAWING NUMBER                    | •                 | ISSUE |  |
| YOUR CONNECTION TO QUALITY & SERVICE                                   | QUALITY & SERVICE WITHOUT WRITTEN PERMISSION.                                                                                                                                                                                                                                                                                                                                                                                                                                                                                                                                                                                                                                                                                                                                                                                                                                                                                                                                                                                                                                                                                                                                                                                                                                                                                                                                                                                                                                                                                                                                                                                                                                                                                                                                                                                                                                                                                                                                                                                                                                                                                 |                                   |                   | 1     |  |