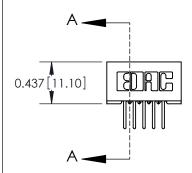

### **Features**

- UL Recognized
- .100 (2.54) Contact Spacing x .140 (3.56) Row Spacing
- Accepts .062 (1.57) Nominal Thickness P.C. Board
- Low Profile Insulator Body .437 (12.01)
- Contact Termination Options include P.C. Tail, Wire Hole, and Extender Board Bends
- Single or Dual Row Configurations
- Variety of Mounting Options
- Accepts Between Contact and In-Contact Polarizing Keys