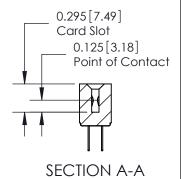

### **Specifications**

- Insulator Material: Thermoplastic Polyester, UL 94V-0
- Contact Material: Copper, Nickel, Tin Alloy CA-725
- Contact Plating: Gold on the Mating Area, Tin on the Contact Tails, Nickel Underplate
- Current Rating: 3 Amperes Continuous
- Contact Resistance: 10 Milliohms Maximum
- Dielectric Withstanding Voltage: 1200 V AC rms at Sea Level Between Adjacent Contacts
- Insulation Resistance: 5000 Megohms Minimum
- Operating Temperature: -65 to +105 Degrees C
- Insertion Force: 16 oz (4.45 N) Maximum per Contact Pair when Tested with a .070 (1.78) Thick Gauge
- Withdrawal Force: 1 oz (0.28 N) Minimum per Contact Pair when Tested with a .054 (1.37) Thick Gauge