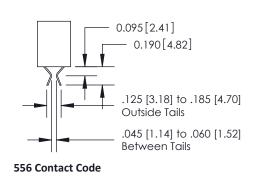

#### **Bend Detail**

# **Mounting Options**

| 341/391 Series Card Edge Connector<br>Bend Detail and Mounting Options |                                                                                                                                                                                                                                                                                                                                                                                                                                                                                                                                                                                                                                                                                                                                                                                                                                                                                                                                                                                                                                                                                                                                                                                                                                                                                                                                                                                                                                                                                                                                                                                                                                                                                                                                                                                                                                                                                                                                                                                                                                                                                                                               | ACAD REFERENCE NO. 341 ENG MASTER |                   |       |  |
|------------------------------------------------------------------------|-------------------------------------------------------------------------------------------------------------------------------------------------------------------------------------------------------------------------------------------------------------------------------------------------------------------------------------------------------------------------------------------------------------------------------------------------------------------------------------------------------------------------------------------------------------------------------------------------------------------------------------------------------------------------------------------------------------------------------------------------------------------------------------------------------------------------------------------------------------------------------------------------------------------------------------------------------------------------------------------------------------------------------------------------------------------------------------------------------------------------------------------------------------------------------------------------------------------------------------------------------------------------------------------------------------------------------------------------------------------------------------------------------------------------------------------------------------------------------------------------------------------------------------------------------------------------------------------------------------------------------------------------------------------------------------------------------------------------------------------------------------------------------------------------------------------------------------------------------------------------------------------------------------------------------------------------------------------------------------------------------------------------------------------------------------------------------------------------------------------------------|-----------------------------------|-------------------|-------|--|
|                                                                        |                                                                                                                                                                                                                                                                                                                                                                                                                                                                                                                                                                                                                                                                                                                                                                                                                                                                                                                                                                                                                                                                                                                                                                                                                                                                                                                                                                                                                                                                                                                                                                                                                                                                                                                                                                                                                                                                                                                                                                                                                                                                                                                               | DRAWN: J.LEE                      | DATE: SEPT. 03/09 |       |  |
|                                                                        |                                                                                                                                                                                                                                                                                                                                                                                                                                                                                                                                                                                                                                                                                                                                                                                                                                                                                                                                                                                                                                                                                                                                                                                                                                                                                                                                                                                                                                                                                                                                                                                                                                                                                                                                                                                                                                                                                                                                                                                                                                                                                                                               | CHECKED:                          | DATE:             |       |  |
| EDAC INC THESE DRAWINGS AND SPECIFICATIONS                             |                                                                                                                                                                                                                                                                                                                                                                                                                                                                                                                                                                                                                                                                                                                                                                                                                                                                                                                                                                                                                                                                                                                                                                                                                                                                                                                                                                                                                                                                                                                                                                                                                                                                                                                                                                                                                                                                                                                                                                                                                                                                                                                               | SCALE: NTS                        | SHEET 2 OF 3      |       |  |
| TORONTO, ONTARIO                                                       | , and the mention of | DRAWING NUMBER                    | •                 | ISSUE |  |
| YOUR CONNECTION TO QUALITY & SERVICE                                   | QUALITY & SERVICE WITHOUT WRITTEN PERMISSION.                                                                                                                                                                                                                                                                                                                                                                                                                                                                                                                                                                                                                                                                                                                                                                                                                                                                                                                                                                                                                                                                                                                                                                                                                                                                                                                                                                                                                                                                                                                                                                                                                                                                                                                                                                                                                                                                                                                                                                                                                                                                                 |                                   |                   | 1     |  |