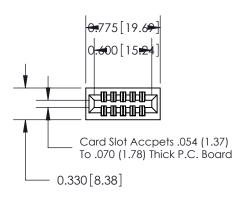

#### **Contact Detail**

521-P.C. Tail .025x.013(0.64x0.33) - Tail LG.=.260(6.60) .100 [2.54] Contact Spacing x .140 [3.56] Row Spacing

## **See Accompanying Pages for:**

- **Contact Bend Details**
- **Mounting Options**
- **Features and Specifications**

| 341/391 Series Card Edge Connector |
|------------------------------------|
| Part Number: 341-010-521-201       |