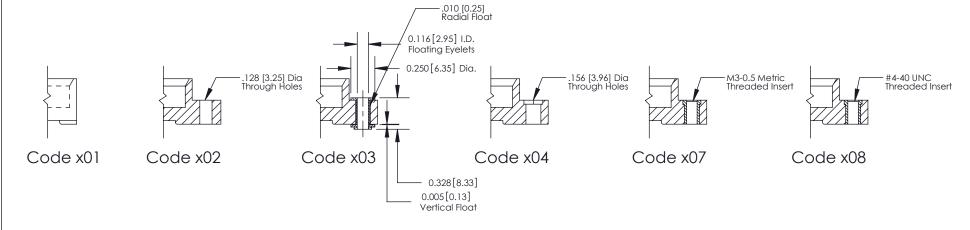

#### **Mounting Option**

01-No Mounting Lugs

# **Mounting Options**

| 341/391 Series Card Edge Connector<br>Bend Detail and Mounting Options |                                                                                                                                                                                                                                                                                                                                                                                                                                                                                                                                                                                                                                                                                                                                                                                                                                                                                                                                                                                                                                                                                                                                                                                                                                                                                                                                                                                                                                                                                                                                                                                                                                                                                                                                                                                                                                                                                                                                                                                                                                                                                                                               | ACAD REFERENCE NO. 341 ENG MASTER |                   |       |  |
|------------------------------------------------------------------------|-------------------------------------------------------------------------------------------------------------------------------------------------------------------------------------------------------------------------------------------------------------------------------------------------------------------------------------------------------------------------------------------------------------------------------------------------------------------------------------------------------------------------------------------------------------------------------------------------------------------------------------------------------------------------------------------------------------------------------------------------------------------------------------------------------------------------------------------------------------------------------------------------------------------------------------------------------------------------------------------------------------------------------------------------------------------------------------------------------------------------------------------------------------------------------------------------------------------------------------------------------------------------------------------------------------------------------------------------------------------------------------------------------------------------------------------------------------------------------------------------------------------------------------------------------------------------------------------------------------------------------------------------------------------------------------------------------------------------------------------------------------------------------------------------------------------------------------------------------------------------------------------------------------------------------------------------------------------------------------------------------------------------------------------------------------------------------------------------------------------------------|-----------------------------------|-------------------|-------|--|
|                                                                        |                                                                                                                                                                                                                                                                                                                                                                                                                                                                                                                                                                                                                                                                                                                                                                                                                                                                                                                                                                                                                                                                                                                                                                                                                                                                                                                                                                                                                                                                                                                                                                                                                                                                                                                                                                                                                                                                                                                                                                                                                                                                                                                               | DRAWN: J.LEE                      | DATE: SEPT. 03/09 |       |  |
|                                                                        |                                                                                                                                                                                                                                                                                                                                                                                                                                                                                                                                                                                                                                                                                                                                                                                                                                                                                                                                                                                                                                                                                                                                                                                                                                                                                                                                                                                                                                                                                                                                                                                                                                                                                                                                                                                                                                                                                                                                                                                                                                                                                                                               | CHECKED:                          | DATE:             |       |  |
| EDAC INC THESE DRAWINGS AND SPECIFICATIONS                             |                                                                                                                                                                                                                                                                                                                                                                                                                                                                                                                                                                                                                                                                                                                                                                                                                                                                                                                                                                                                                                                                                                                                                                                                                                                                                                                                                                                                                                                                                                                                                                                                                                                                                                                                                                                                                                                                                                                                                                                                                                                                                                                               | SCALE: NTS                        | SHEET 2 OF 3      |       |  |
| TORONTO, ONTARIO                                                       | , and the mention of | DRAWING NUMBER                    | •                 | ISSUE |  |
| YOUR CONNECTION TO QUALITY & SERVICE                                   | QUALITY & SERVICE WITHOUT WRITTEN PERMISSION.                                                                                                                                                                                                                                                                                                                                                                                                                                                                                                                                                                                                                                                                                                                                                                                                                                                                                                                                                                                                                                                                                                                                                                                                                                                                                                                                                                                                                                                                                                                                                                                                                                                                                                                                                                                                                                                                                                                                                                                                                                                                                 |                                   |                   | 1     |  |