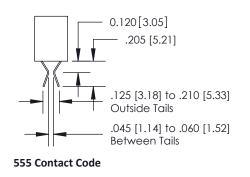

#### **Bend Detail**

# **Mounting Options**

| 341/391 Series Card Edge Connector<br>Bend Detail and Mounting Options |                                                                                                                                                                                                                                                                                                                                                                                                                                                                                                                                                                                                                                                                                                                                                                                                                                                                                                                                                                                                                                                                                                                                                                                                                                                                                                                                                                                                                                                                                                                                                                                                                                                                                                                                                                                                                                                                                                                                                                                                                                                                                                                               | ACAD REFERENCE NO. 341 ENG MASTER |                   |       |  |
|------------------------------------------------------------------------|-------------------------------------------------------------------------------------------------------------------------------------------------------------------------------------------------------------------------------------------------------------------------------------------------------------------------------------------------------------------------------------------------------------------------------------------------------------------------------------------------------------------------------------------------------------------------------------------------------------------------------------------------------------------------------------------------------------------------------------------------------------------------------------------------------------------------------------------------------------------------------------------------------------------------------------------------------------------------------------------------------------------------------------------------------------------------------------------------------------------------------------------------------------------------------------------------------------------------------------------------------------------------------------------------------------------------------------------------------------------------------------------------------------------------------------------------------------------------------------------------------------------------------------------------------------------------------------------------------------------------------------------------------------------------------------------------------------------------------------------------------------------------------------------------------------------------------------------------------------------------------------------------------------------------------------------------------------------------------------------------------------------------------------------------------------------------------------------------------------------------------|-----------------------------------|-------------------|-------|--|
|                                                                        |                                                                                                                                                                                                                                                                                                                                                                                                                                                                                                                                                                                                                                                                                                                                                                                                                                                                                                                                                                                                                                                                                                                                                                                                                                                                                                                                                                                                                                                                                                                                                                                                                                                                                                                                                                                                                                                                                                                                                                                                                                                                                                                               | DRAWN: J.LEE                      | DATE: SEPT. 03/09 |       |  |
|                                                                        |                                                                                                                                                                                                                                                                                                                                                                                                                                                                                                                                                                                                                                                                                                                                                                                                                                                                                                                                                                                                                                                                                                                                                                                                                                                                                                                                                                                                                                                                                                                                                                                                                                                                                                                                                                                                                                                                                                                                                                                                                                                                                                                               | CHECKED:                          | DATE:             |       |  |
| EDAC INC THESE DRAWINGS AND SPECIFICATIONS                             |                                                                                                                                                                                                                                                                                                                                                                                                                                                                                                                                                                                                                                                                                                                                                                                                                                                                                                                                                                                                                                                                                                                                                                                                                                                                                                                                                                                                                                                                                                                                                                                                                                                                                                                                                                                                                                                                                                                                                                                                                                                                                                                               | SCALE: NTS                        | SHEET 2 OF 3      |       |  |
| TORONTO, ONTARIO                                                       | , and the mention of | DRAWING NUMBER                    | •                 | ISSUE |  |
| YOUR CONNECTION TO QUALITY & SERVICE                                   | QUALITY & SERVICE WITHOUT WRITTEN PERMISSION.                                                                                                                                                                                                                                                                                                                                                                                                                                                                                                                                                                                                                                                                                                                                                                                                                                                                                                                                                                                                                                                                                                                                                                                                                                                                                                                                                                                                                                                                                                                                                                                                                                                                                                                                                                                                                                                                                                                                                                                                                                                                                 |                                   |                   | 1     |  |