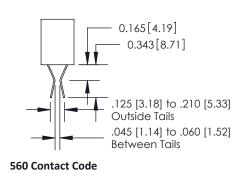

#### **Mounting Option**

02-.128 (3.25) Dia. Mounting Holes

#### **Contact Detail**

521-P.C. Tail .025x.013(0.64x0.33) - Tail LG.=.260(6.60) .100 [2.54] Contact Spacing x .140 [3.56] Row Spacing





## **See Accompanying Pages for:**

- **Contact Bend Details**
- **Mounting Options**
- **Features and Specifications**







| 341/391 Series Card Edge Connector |
|------------------------------------|
| Part Number: 341-013-521-102       |



|   | DRAWN: J.LEE   | DATE: <b>SEPT. 03/09</b> |
|---|----------------|--------------------------|
|   | CHECKED:       | DATE:                    |
|   | SCALE: NTS     | SHEET 1 OF 3             |
| ) | DRAWING NUMBER | ISSUE                    |

ACAD REFERENCE NO. 341 ENG MASTER

341 Assembly

1

# **Bend Detail**







# **Mounting Options**



| 341/391 Series Card Edge C           | ACAD REFERENCE NO. 341 ENG MASTER