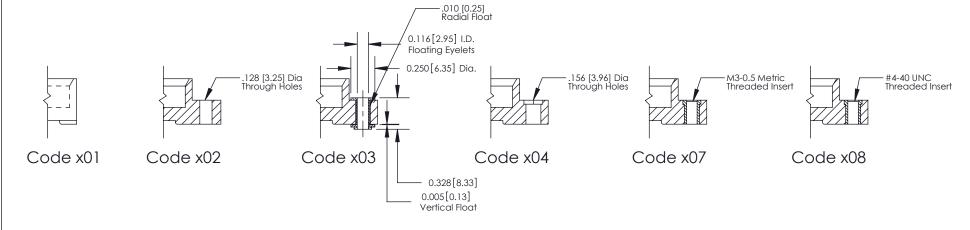

# **Bend Detail**

# **Mounting Options**

| 341/391 Series Card Edge C           | ACAD REFERENCE NO. 341 ENG MASTER                                                                                                                                                                                                                                                                                                                                                                                                                                                                                                                                                                                                                                                                                                                                                                                                                                                                                                                                                                                                                                                                                                                                                                                                                                                                                                                                                                                                                                                                                                                                                                                                                                                                                                                                                                                                                                                                                                                                                                                                                                                                                              |                |                          |       |
|--------------------------------------|--------------------------------------------------------------------------------------------------------------------------------------------------------------------------------------------------------------------------------------------------------------------------------------------------------------------------------------------------------------------------------------------------------------------------------------------------------------------------------------------------------------------------------------------------------------------------------------------------------------------------------------------------------------------------------------------------------------------------------------------------------------------------------------------------------------------------------------------------------------------------------------------------------------------------------------------------------------------------------------------------------------------------------------------------------------------------------------------------------------------------------------------------------------------------------------------------------------------------------------------------------------------------------------------------------------------------------------------------------------------------------------------------------------------------------------------------------------------------------------------------------------------------------------------------------------------------------------------------------------------------------------------------------------------------------------------------------------------------------------------------------------------------------------------------------------------------------------------------------------------------------------------------------------------------------------------------------------------------------------------------------------------------------------------------------------------------------------------------------------------------------|----------------|--------------------------|-------|
| Bend Detail and Mounting Options     |                                                                                                                                                                                                                                                                                                                                                                                                                                                                                                                                                                                                                                                                                                                                                                                                                                                                                                                                                                                                                                                                                                                                                                                                                                                                                                                                                                                                                                                                                                                                                                                                                                                                                                                                                                                                                                                                                                                                                                                                                                                                                                                                | DRAWN: J.LEE   | DATE: <b>SEPT. 03/09</b> |       |
|                                      |                                                                                                                                                                                                                                                                                                                                                                                                                                                                                                                                                                                                                                                                                                                                                                                                                                                                                                                                                                                                                                                                                                                                                                                                                                                                                                                                                                                                                                                                                                                                                                                                                                                                                                                                                                                                                                                                                                                                                                                                                                                                                                                                | CHECKED:       | DATE:                    |       |
| EDAC INC                             | The state of the s |                | SHEET 2 OF 3             |       |
| TORONTO, ONTARIO                     | OR USED AS THE BASIS FOR THE<br>MANUFACTURE OR SALE OF APPARATUS                                                                                                                                                                                                                                                                                                                                                                                                                                                                                                                                                                                                                                                                                                                                                                                                                                                                                                                                                                                                                                                                                                                                                                                                                                                                                                                                                                                                                                                                                                                                                                                                                                                                                                                                                                                                                                                                                                                                                                                                                                                               | DRAWING NUMBER | •                        | ISSUE |
| YOUR CONNECTION TO QUALITY & SERVICE |                                                                                                                                                                                                                                                                                                                                                                                                                                                                                                                                                                                                                                                                                                                                                                                                                                                                                                                                                                                                                                                                                                                                                                                                                                                                                                                                                                                                                                                                                                                                                                                                                                                                                                                                                                                                                                                                                                                                                                                                                                                                                                                                | 341 Assembly   |                          | 1     |