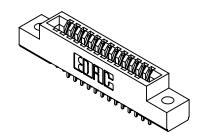

## **See Accompanying Pages for:**

- **Contact Bend Details**
- **Mounting Options**
- **Features and Specifications**

| 341/391 Series Card Edge Connector |
|------------------------------------|
| Part Number: 341-013-521-102       |

### **Features**

- UL Recognized
- .100 (2.54) Contact Spacing x .140 (3.56) Row Spacing
- Accepts .062 (1.57) Nominal Thickness P.C. Board
- Low Profile Insulator Body .437 (12.01)
- Contact Termination Options include P.C. Tail, Wire Hole, and Extender Board Bends
- Single or Dual Row Configurations
- Variety of Mounting Options
- Accepts Between Contact and In-Contact Polarizing Keys