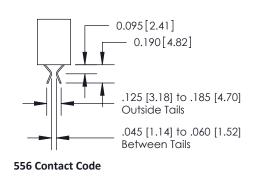

#### **Mounting Option**

02-.128 (3.25) Dia. Mounting Holes

#### **Contact Detail**

521-P.C. Tail .025x.013(0.64x0.33) - Tail LG.=.260(6.60) .100 [2.54] Contact Spacing x .140 [3.56] Row Spacing





## **See Accompanying Pages for:**

- **Contact Bend Details**
- **Mounting Options**
- **Features and Specifications**







| 341/391 Series Card Edge Connector |
|------------------------------------|
| Part Number: 341-013-521-102       |



|   | DRAWN: J.LEE   | DATE: <b>SEPT. 03/09</b> |
|---|----------------|--------------------------|
|   | CHECKED:       | DATE:                    |
|   | SCALE: NTS     | SHEET 1 OF 3             |
| ) | DRAWING NUMBER | ISSUE                    |

ACAD REFERENCE NO. 341 ENG MASTER

341 Assembly

1

# **Bend Detail**







# **Mounting Options**



| 341/391 Series Card Edge C           | ACAD REFERENCE NO. 341 ENG MASTER