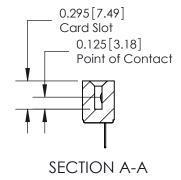

#### **Mounting Option**

02-.128 (3.25) Dia. Mounting Holes

#### **Contact Detail**

521-P.C. Tail .025x.013(0.64x0.33) - Tail LG.=.260(6.60) .100 [2.54] Contact Spacing x .140 [3.56] Row Spacing





## **See Accompanying Pages for:**

- **Contact Bend Details**
- **Mounting Options**
- **Features and Specifications**







| 341/391 Series Card Edge Connector |
|------------------------------------|
| Part Number: 341-013-521-102       |



|   | DRAWN: J.LEE   | DATE: <b>SEPT. 03/09</b> |
|---|----------------|--------------------------|
|   | CHECKED:       | DATE:                    |
|   | SCALE: NTS     | SHEET 1 OF 3             |
| ) | DRAWING NUMBER | ISSUE                    |

ACAD REFERENCE NO. 341 ENG MASTER

341 Assembly

1

# **Bend Detail**







# **Mounting Options**



| 341/391 Series Card Edge C           | ACAD REFERENCE NO. 341 ENG MASTER