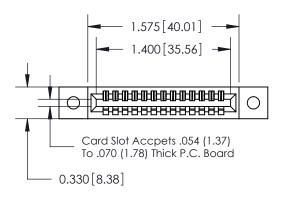

#### **Contact Detail**

521-P.C. Tail .025x.013(0.64x0.33) - Tail LG.=.260(6.60) .100 [2.54] Contact Spacing x .140 [3.56] Row Spacing

### **Features**

- UL Recognized
- .100 (2.54) Contact Spacing x .140 (3.56) Row Spacing
- Accepts .062 (1.57) Nominal Thickness P.C. Board
- Low Profile Insulator Body .437 (12.01)
- Contact Termination Options include P.C. Tail, Wire Hole, and Extender Board Bends
- Single or Dual Row Configurations
- Variety of Mounting Options
- Accepts Between Contact and In-Contact Polarizing Keys

## **Specifications**

- Insulator Material: Thermoplastic Polyester, UL 94V-0
- Contact Material: Copper, Nickel, Tin Alloy CA-725
- Contact Plating: Gold on the Mating Area, Tin on the Contact Tails, Nickel Underplate
- Current Rating: 3 Amperes Continuous
- Contact Resistance: 10 Milliohms Maximum
- Dielectric Withstanding Voltage: 1200 V AC rms at Sea Level Between Adjacent Contacts
- Insulation Resistance: 5000 Megohms Minimum
- Operating Temperature: -65 to +105 Degrees C
- Insertion Force: 16 oz (4.45 N) Maximum per Contact Pair when Tested with a .070 (1.78) Thick Gauge
- Withdrawal Force: 1 oz (0.28 N) Minimum per Contact Pair when Tested with a .054 (1.37) Thick Gauge