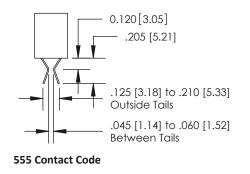

#### **Mounting Option**

02-.128 (3.25) Dia. Mounting Holes

#### **Contact Detail**

521-P.C. Tail .025x.013(0.64x0.33) - Tail LG.=.260(6.60) .100 [2.54] Contact Spacing x .140 [3.56] Row Spacing





## **See Accompanying Pages for:**

- **Contact Bend Details**
- **Mounting Options**
- **Features and Specifications**







| 341/391 Series Card Edge Connector |
|------------------------------------|
| Part Number: 341-013-521-102       |



|   | DRAWN: J.LEE   | DATE: <b>SEPT. 03/09</b> |
|---|----------------|--------------------------|
|   | CHECKED:       | DATE:                    |
|   | SCALE: NTS     | SHEET 1 OF 3             |
| ) | DRAWING NUMBER | ISSUE                    |

ACAD REFERENCE NO. 341 ENG MASTER

341 Assembly

1

# **Bend Detail**







# **Mounting Options**



| 341/391 Series Card Edge C           | ACAD REFERENCE NO. 341 ENG MASTER