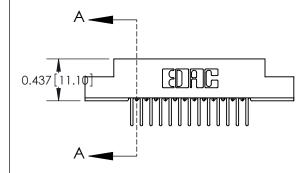

### **Features**

- UL Recognized
- .100 (2.54) Contact Spacing x .140 (3.56) Row Spacing
- Accepts .062 (1.57) Nominal Thickness P.C. Board
- Low Profile Insulator Body .437 (12.01)
- Contact Termination Options include P.C. Tail, Wire Hole, and Extender Board Bends
- Single or Dual Row Configurations
- Variety of Mounting Options
- Accepts Between Contact and In-Contact Polarizing Keys