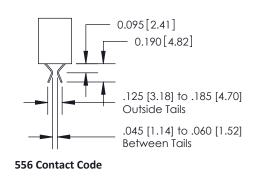

## **Bend Detail**

# **Mounting Options**

| Bend Detail and Mounting Options     |                                                                                  | ACAD REFERENCE NO. 341 ENG MASTER |          |           |  |  |
|--------------------------------------|----------------------------------------------------------------------------------|-----------------------------------|----------|-----------|--|--|
|                                      |                                                                                  | DRAWN: J.LEE                      | DATE: SE | PT. 03/09 |  |  |
|                                      |                                                                                  | CHECKED:                          | DATE:    |           |  |  |
| EDAC INC                             | NTO, ONTARIO ARE THE PROPERTY OF EDAC INC.,AND SHALL NOT BE REPRODUCED,OR COPIED | SCALE: NTS                        | SHEET 2  | 2 OF 3    |  |  |
| TORONTO, ONTARIO                     |                                                                                  | DRAWING NUMBER                    |          | ISSUE     |  |  |
| YOUR CONNECTION TO QUALITY & SERVICE | MANUFACTURE OR SALE OF APPARATUS WITHOUT WRITTEN PERMISSION.                     | 341 Assembly                      |          | 1         |  |  |