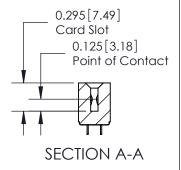

## **Specifications**

- Insulator Material: Thermoplastic Polyester, UL 94V-0
- Contact Material: Copper, Nickel, Tin Alloy CA-725
- Contact Plating: Gold on the Mating Area, Tin on the Contact Tails, Nickel Underplate
- Current Rating: 3 Amperes Continuous
- Contact Resistance: 10 Milliohms Maximum
- Dielectric Withstanding Voltage: 1200 V AC rms at Sea Level Between Adjacent Contacts
- Insulation Resistance: 5000 Megohms Minimum
- Operating Temperature: -65 to +105 Degrees C
- Insertion Force: 16 oz (4.45 N) Maximum per Contact Pair when Tested with a .070 (1.78) Thick Gauge
- Withdrawal Force: 1 oz (0.28 N) Minimum per Contact Pair when Tested with a .054 (1.37) Thick Gauge