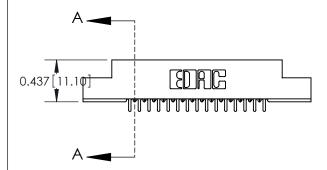

### **Features**

- UL Recognized
- .100 (2.54) Contact Spacing x .140 (3.56) Row Spacing
- Accepts .062 (1.57) Nominal Thickness P.C. Board
- Low Profile Insulator Body .437 (12.01)
- Contact Termination Options include P.C. Tail, Wire Hole, and Extender Board Bends
- Single or Dual Row Configurations
- Variety of Mounting Options
- Accepts Between Contact and In-Contact Polarizing Keys