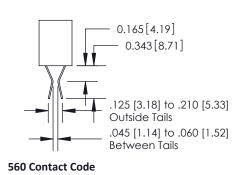

## **Bend Detail**

# **Mounting Options**

| Bend Detail and Mounting Options     |                                                                                  | ACAD REFERENCE NO. 341 ENG MASTER |          |           |  |  |
|--------------------------------------|----------------------------------------------------------------------------------|-----------------------------------|----------|-----------|--|--|
|                                      |                                                                                  | DRAWN: J.LEE                      | DATE: SE | PT. 03/09 |  |  |
|                                      |                                                                                  | CHECKED:                          | DATE:    |           |  |  |
| EDAC INC                             | NTO, ONTARIO ARE THE PROPERTY OF EDAC INC.,AND SHALL NOT BE REPRODUCED,OR COPIED | SCALE: NTS                        | SHEET 2  | 2 OF 3    |  |  |
| TORONTO, ONTARIO                     |                                                                                  | DRAWING NUMBER                    |          | ISSUE     |  |  |
| YOUR CONNECTION TO QUALITY & SERVICE | MANUFACTURE OR SALE OF APPARATUS WITHOUT WRITTEN PERMISSION.                     | 341 Assembly                      |          | 1         |  |  |