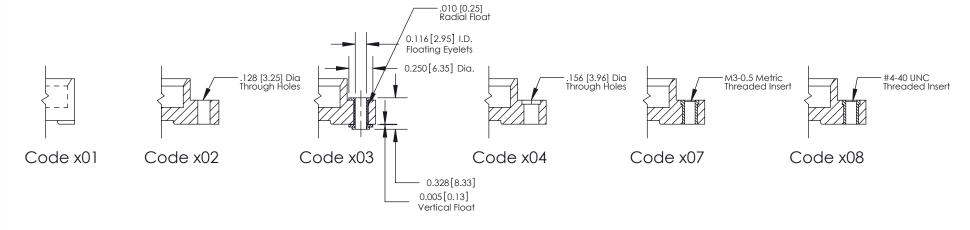

#### **Mounting Option**

07-M3-0.5 Metric Threaded Inserts

# **Mounting Options**

| Bend Detail and Mounting Options     |                                                                                  | ACAD REFERENCE NO. 341 ENG MASTER |          |           |  |  |
|--------------------------------------|----------------------------------------------------------------------------------|-----------------------------------|----------|-----------|--|--|
|                                      |                                                                                  | DRAWN: J.LEE                      | DATE: SE | PT. 03/09 |  |  |
|                                      |                                                                                  | CHECKED:                          | DATE:    |           |  |  |
| EDAC INC                             | NTO, ONTARIO ARE THE PROPERTY OF EDAC INC.,AND SHALL NOT BE REPRODUCED,OR COPIED | SCALE: NTS                        | SHEET 2  | 2 OF 3    |  |  |
| TORONTO, ONTARIO                     |                                                                                  | DRAWING NUMBER                    |          | ISSUE     |  |  |
| YOUR CONNECTION TO QUALITY & SERVICE | MANUFACTURE OR SALE OF APPARATUS WITHOUT WRITTEN PERMISSION.                     | 341 Assembly                      |          | 1         |  |  |