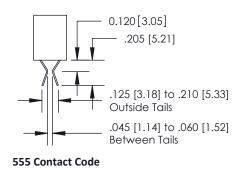

## **Bend Detail**

# **Mounting Options**

| Bend Detail and Mounting Options     |                                                                                  | ACAD REFERENCE NO. 341 ENG MASTER |          |           |  |  |
|--------------------------------------|----------------------------------------------------------------------------------|-----------------------------------|----------|-----------|--|--|
|                                      |                                                                                  | DRAWN: J.LEE                      | DATE: SE | PT. 03/09 |  |  |
|                                      |                                                                                  | CHECKED:                          | DATE:    |           |  |  |
| EDAC INC                             | NTO, ONTARIO ARE THE PROPERTY OF EDAC INC.,AND SHALL NOT BE REPRODUCED,OR COPIED | SCALE: NTS                        | SHEET 2  | 2 OF 3    |  |  |
| TORONTO, ONTARIO                     |                                                                                  | DRAWING NUMBER                    |          | ISSUE     |  |  |
| YOUR CONNECTION TO QUALITY & SERVICE | MANUFACTURE OR SALE OF APPARATUS WITHOUT WRITTEN PERMISSION.                     | 341 Assembly                      |          | 1         |  |  |