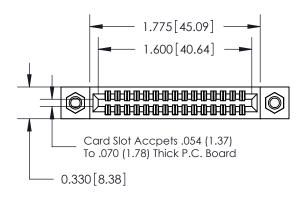

#### **Contact Detail**

524-P.C. Tail .025x.013(0.64x0.33) - Tail LG.=.100(2.54) .100 [2.54] Contact Spacing x .140 [3.56] Row Spacing

# **See Accompanying Pages for:**

- **Contact Bend Details**
- **Mounting Options**
- **Features and Specifications**

| 341/391 Series Card Edge Connector |
|------------------------------------|
| Part Number: 341-030-524-207       |

## **Specifications**

- Insulator Material: Thermoplastic Polyester, UL 94V-0
- Contact Material: Copper, Nickel, Tin Alloy CA-725
- Contact Plating: Gold on the Mating Area, Tin on the Contact Tails, Nickel Underplate
- Current Rating: 3 Amperes Continuous
- Contact Resistance: 10 Milliohms Maximum
- Dielectric Withstanding Voltage: 1200 V AC rms at Sea Level Between Adjacent Contacts
- Insulation Resistance: 5000 Megohms Minimum
- Operating Temperature: -65 to +105 Degrees C
- Insertion Force: 16 oz (4.45 N) Maximum per Contact Pair when Tested with a .070 (1.78) Thick Gauge
- Withdrawal Force: 1 oz (0.28 N) Minimum per Contact Pair when Tested with a .054 (1.37) Thick Gauge