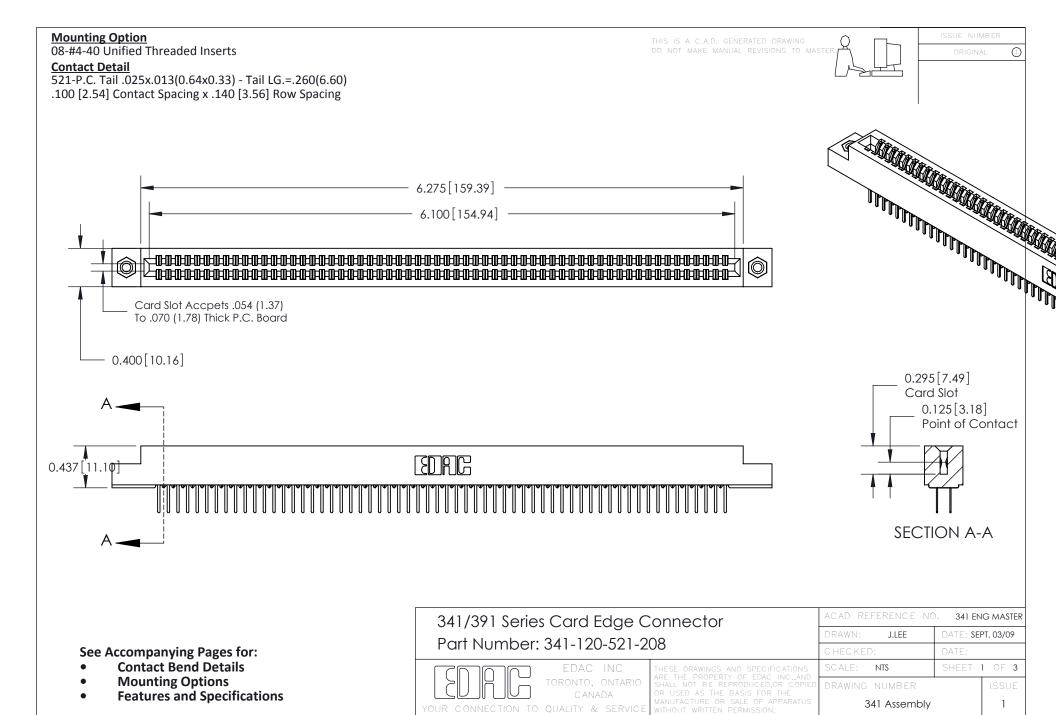

DRIGINAL

1

## **Bend Detail**







## **Mounting Options**



| 341/391 Series Card Edge Connector<br>Bend Detail and Mounting Options |                                                                                                                                                                                                 | ACAD REFERENCE NO. 341 ENG MASTER |                          |        |  |
|------------------------------------------------------------------------|-------------------------------------------------------------------------------------------------------------------------------------------------------------------------------------------------|-----------------------------------|--------------------------|--------|--|
|