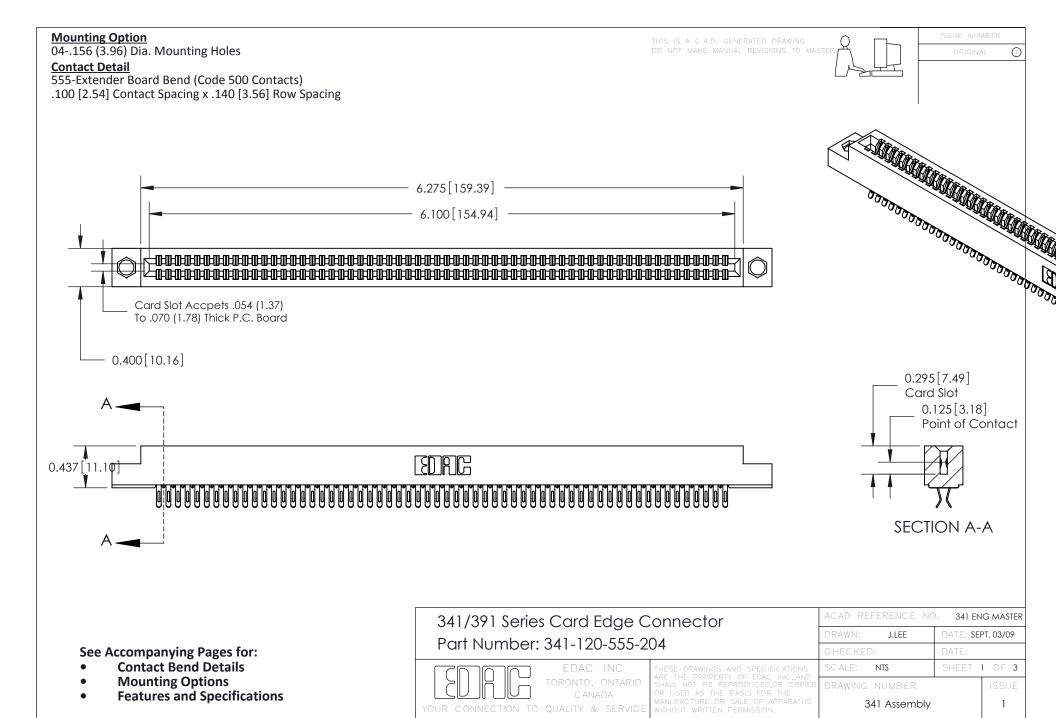

DRIGINAL

1

## **Bend Detail**







## **Mounting Options**



| 341/391 Series Card Edge Connector<br>Bend Detail and Mounting Options |                                                                                                                                                                                                | ACAD REFERENCE NO. 341 ENG MASTER |                          |        |  |
|------------------------------------------------------------------------|------------------------------------------------------------------------------------------------------------------------------------------------------------------------------------------------|-----------------------------------|--------------------------|--------|--|
|