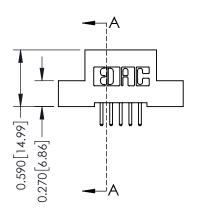

THIS IS A C.A.D. GENERATED DRAWING DO NOT MAKE MANUAL REVISIONS TO MASTER. ISSUE NUMBER

ORIGINAL

1

| 342 / 392 Series Card Edge Connector<br>Contact Bend Detail |                                                                                                                                                                                                 | ACAD REFERENCE NO. 342 ENG MASTER |             |                  |        |  |
|-------------------------------------------------------------|-------------------------------------------------------------------------------------------------------------------------------------------------------------------------------------------------|-----------------------------------|-------------|------------------|--------|--|
|                                                             |                                                                                                                                                                                                 | DRAWN:                            | J.LEE       | DATE: OCT. 06/09 |        |  |
|                                                             |                                                                                                                                                                                                 | CHECKED:                          |             | DATE:            |        |  |
| TORONTO, ONTARIO                                            | THESE DRAWINGS AND SPECIFICATIONS ARE THE PROPERTY OF EDAC INC.,AND SHALL NOT BE REPRODUCED,OR COPIED OR USED AS THE BASIS FOR THE MANUFACTURE OR SALE OF APPARATUS WITHOUT WRITTEN PERMISSION. | SCALE:                            | NTS         | SHEET :          | 2 OF 3 |  |
|                                                             |                                                                                                                                                                                                 | DRAWING                           | NUMBER      |                  | ISSUE  |  |
| YOUR CONNECTION TO QUALITY & SERVICE                        |                                                                                                                                                                                                 | 3                                 | 42 Assembly |                  | 1      |  |