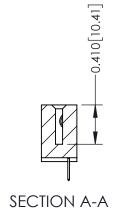

Mounting Option 07-M3-0.5 Metric Threaded Inserts





## **See Accompanying Pages for:**

- **Contact Bend Details**
- **Mounting Options**

## **Contact Detail**

520-P.C. Tail .030x.018(0.76x0.46) - Tail LG=.185(4.70) .100 [2.54] Contact Spacing x .200 [5.08] Row Spacing





| 342 / 392 Card Edge Connector<br>Part Number: 342-005-520-107 |                                                                                                                                                               | ACAD REFERENCE NO. 342 ENG MASTER |              |         |           |  |
|---------------------------------------------------------------|---------------------------------------------------------------------------------------------------------------------------------------------------------------|-----------------------------------|--------------|---------|-----------|--|
|                                                               |