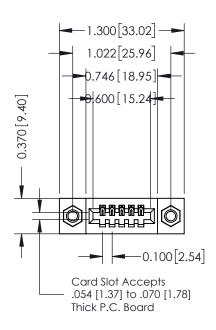

## **Contact Detail**

520-P.C. Tail .030x.018(0.76x0.46) - Tail LG=.185(4.70) .100 [2.54] Contact Spacing x .200 [5.08] Row Spacing

| 342 / 392 Card Edge Connector<br>Part Number: 342-005-520-107 |                                                                                                                                                               | ACAD REFERENCE NO. 342 ENG MASTER |              |         |           |  |
|---------------------------------------------------------------|---------------------------------------------------------------------------------------------------------------------------------------------------------------|-----------------------------------|--------------|---------|-----------|--|
|                                                               |                                                                                                                                                               | DRAWN:                            | J.LEE        | DATE: O | CT. 06/09 |  |
|                                                               |                                                                                                                                                               | CHECKE                            | D:           | DATE:   |           |  |
|                                                               | HESE DRAWINGS AND SPECIFICATIONS                                                                                                                              | SCALE:                            | NTS          | SHEET   | 1 OF 3    |  |
| CANADA                                                        | ARE THE PROPERTY OF EDAC INC.,AND SHALL NOT BE REPRODUCED,OR COPIED OR USED AS THE BASIS FOR THE MANUFACTURE OR SALE OF APPARATUS WITHOUT WRITTEN PERMISSION. | DRAWING                           | NUMBER       |         | ISSUE     |  |
|                                                               |                                                                                                                                                               | 3                                 | 342 Assembly |         | 1         |  |