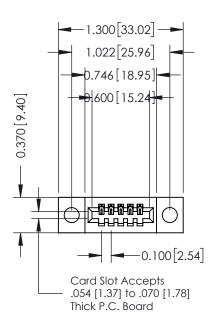

## **Contact Detail**

521-P.C. Tail .025 Sq.(0.64 Sq.) - Tail LG=.160(4.06) .100 [2.54] Contact Spacing x .200 [5.08] Row Spacing THIS IS A C.A.D. GENERATED DRAWING

ISSUE NUMBER

ORIGINAL

| 342 / 392 Card Edge Connector<br>Part Number: 342-005-521-104 |                                                                                                                                                                                                 | ACAD REFERENCE NO. 342 ENG MASTER |              |         |           |  |
|---------------------------------------------------------------|-------------------------------------------------------------------------------------------------------------------------------------------------------------------------------------------------|-----------------------------------|--------------|---------|-----------|--|
|                                                               |                                                                                                                                                                                                 | DRAWN:                            | J.LEE        | DATE: O | CT. 06/09 |  |
|                                                               |                                                                                                                                                                                                 | CHECKED:                          |              | DATE:   |           |  |
| TORONTO, ONTARIO CANADA                                       | THESE DRAWINGS AND SPECIFICATIONS ARE THE PROPERTY OF EDAC INC.,AND SHALL NOT BE REPRODUCED,OR COPIED OR USED AS THE BASIS FOR THE MANUFACTURE OR SALE OF APPARATUS WITHOUT WRITTEN PERMISSION. | SCALE:                            | NTS          | SHEET   | 1 OF 3    |  |
|                                                               |                                                                                                                                                                                                 | DRAWING                           | NUMBER       |         | ISSUE     |  |
|                                                               |                                                                                                                                                                                                 | 3                                 | 342 Assembly |         | 1         |  |