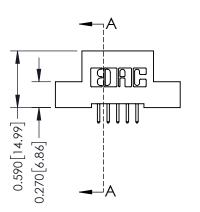

THIS IS A C.A.D. GENERATED DRAWING DO NOT MAKE MANUAL REVISIONS TO MASTER. ISSUE NUMBER

ORIGINAL

1

| 342 / 392 Series Card Edge Connector<br>Contact Bend Detail |                                                                                                                                                                                                 | ACAD REFERENCE NO. 342 ENG MASTER |             |                  |        |  |
|-------------------------------------------------------------|-------------------------------------------------------------------------------------------------------------------------------------------------------------------------------------------------|-----------------------------------|-------------|------------------|--------|--|
|                                                             |                                                                                                                                                                                                 | DRAWN:                            | J.LEE       | DATE: OCT. 06/09 |        |  |
|                                                             |                                                                                                                                                                                                 | CHECKED:                          |             | DATE:            |        |  |
| TORONTO, ONTARIO                                            | THESE DRAWINGS AND SPECIFICATIONS ARE THE PROPERTY OF EDAC INC.,AND SHALL NOT BE REPRODUCED,OR COPIED OR USED AS THE BASIS FOR THE MANUFACTURE OR SALE OF APPARATUS WITHOUT WRITTEN PERMISSION. | SCALE:                            | NTS         | SHEET :          | 2 OF 3 |  |
|                                                             |                                                                                                                                                                                                 | DRAWING                           | NUMBER      |                  | ISSUE  |  |
| YOUR CONNECTION TO QUALITY & SERVICE                        |                                                                                                                                                                                                 | 3                                 | 42 Assembly |                  | 1      |  |