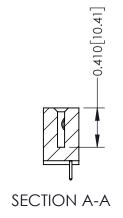

THIS IS A C.A.D. GENERATED DRAWING DO NOT MAKE MANUAL REVISIONS TO MASTER. ISSUE NUMBER

ORIGINAL

1

| 342 / 392 Series Card Edge Connector<br>Contact Bend Detail |                                                                                                                                                                                                 | ACAD REFERENCE NO. 342 ENG MASTER |             |                  |        |  |
|-------------------------------------------------------------|-------------------------------------------------------------------------------------------------------------------------------------------------------------------------------------------------|-----------------------------------|-------------|------------------|--------|--|
|                                                             |                                                                                                                                                                                                 | DRAWN:                            | J.LEE       | DATE: OCT. 06/09 |        |  |
|                                                             |                                                                                                                                                                                                 | CHECKED:                          |             | DATE:            |        |  |
| TORONTO, ONTARIO                                            | THESE DRAWINGS AND SPECIFICATIONS ARE THE PROPERTY OF EDAC INC.,AND SHALL NOT BE REPRODUCED,OR COPIED OR USED AS THE BASIS FOR THE MANUFACTURE OR SALE OF APPARATUS WITHOUT WRITTEN PERMISSION. | SCALE:                            | NTS         | SHEET :          | 2 OF 3 |  |
|                                                             |                                                                                                                                                                                                 | DRAWING                           | NUMBER      |                  | ISSUE  |  |
| YOUR CONNECTION TO QUALITY & SERVICE                        |                                                                                                                                                                                                 | 3                                 | 42 Assembly |                  | 1      |  |