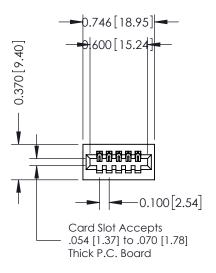

## **See Accompanying Pages for:**

- Contact Bend Details
- Mounting Options

| 342 / 392 Card Edge Connector<br>Part Number: 342-005-540-101 |                                                                                                                                                                                                 | ACAD REFERENCE NO. 342 ENG MASTER |         |           |  |  |
|---------------------------------------------------------------|-------------------------------------------------------------------------------------------------------------------------------------------------------------------------------------------------|-----------------------------------|---------|-----------|--|--|
|                                                               |                                                                                                                                                                                                 | DRAWN: J.LEE                      | DATE: O | CT. 06/09 |  |  |
|                                                               |                                                                                                                                                                                                 | CHECKED:                          | DATE:   |           |  |  |
| COOO EDAC INC                                                 | THESE DRAWINGS AND SPECIFICATIONS ARE THE PROPERTY OF EDAC INC.,AND SHALL NOT BE REPRODUCED,OR COPIED OR USED AS THE BASIS FOR THE MANUFACTURE OR SALE OF APPARATUS WITHOUT WRITTEN PERMISSION. | SCALE: NTS                        | SHEET   | 1 OF 3    |  |  |
|                                                               |                                                                                                                                                                                                 | DRAWING NUMBER                    | •       | ISSUE     |  |  |
| CANADA OUR CONNECTION TO QUALITY & SERVICE                    |                                                                                                                                                                                                 | 342 Assembly                      | ′       | 1         |  |  |