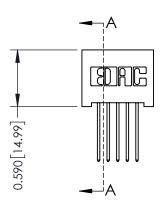

## **Contact Detail**

540-Wire Wrap .025 Sq.(0.64 Sq.) - Tail LG=.570(14.48) .100 [2.54] Contact Spacing x .200 [5.08] Row Spacing

THIS IS A C.A.D. GENERATED DRAWING
DO NOT MAKE MANUAL REVISIONS TO MASTER.