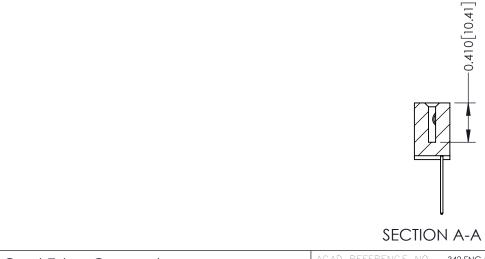

## **Contact Detail**

540-Wire Wrap .025 Sq.(0.64 Sq.) - Tail LG=.570(14.48) .100 [2.54] Contact Spacing x .200 [5.08] Row Spacing

THIS IS A C.A.D. GENERATED DRAWING
DO NOT MAKE MANUAL REVISIONS TO MASTER.