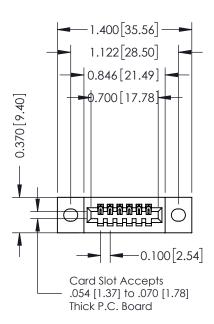

## **Contact Detail**

540-Wire Wrap .025 Sq.(0.64 Sq.) - Tail LG=.570(14.48) .100 [2.54] Contact Spacing x .200 [5.08] Row Spacing

1

342 ENG MASTER

DATE: OCT. 06/09

| 342 / 392 Card Edge Connector |  |
|-------------------------------|--|
| Part Number: 342-006-540-102  |  |

YOUR CONNECTION TO QUALITY & SERVICE

SHEET 1 OF 3 342 Assembly

J.LEE

THIS IS A C.A.D. GENERATED DRAWING DO NOT MAKE MANUAL REVISIONS TO MASTER. ISSUE NUMBER

ORIGINAL

1

| 342 / 392 Series Card Edge Connector<br>Contact Bend Detail |                                                                                                                                    | ACAD REFERENCE NO. 342 ENG MASTER |             |                  |        |
|-------------------------------------------------------------|------------------------------------------------------------------------------------------------------------------------------------|-----------------------------------|-------------|------------------|--------|
|                                                             |                                                                                                                                    | DRAWN:                            | J.LEE       | DATE: OCT. 06/09 |        |
|                                                             |                                                                                                                                    | CHECKED:                          |             | DATE:            |        |
| TORONTO, ONTARIO                                            | THESE DRAWINGS AND SPECIFICATIONS ARE THE PROPERTY OF EDAC INC.,AND SHALL NOT BE REPRODUCED,OR COPIED OR USED AS THE BASIS FOR THE | SCALE:                            | NTS         | SHEET :          | 2 OF 3 |
|                                                             |                                                                                                                                    | DRAWING                           | NUMBER      |                  | ISSUE  |
| YOUR CONNECTION TO QUALITY & SERVICE                        | MANUFACTURE OR SALE OF APPARATUS                                                                                                   | 3                                 | 42 Assembly |                  | 1      |