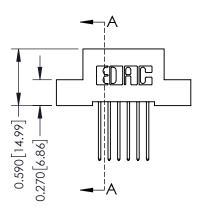

YOUR CONNECTION TO QUALITY & SERVICE

SHEET 1 OF 3 342 Assembly

J.LEE

THIS IS A C.A.D. GENERATED DRAWING DO NOT MAKE MANUAL REVISIONS TO MASTER. ISSUE NUMBER

ORIGINAL

1

| 342 / 392 Series Card Edge Connector<br>Contact Bend Detail |                                                                                                                                    | ACAD REFERENCE NO. 342 ENG MASTER |             |                  |        |
|-------------------------------------------------------------|------------------------------------------------------------------------------------------------------------------------------------|-----------------------------------|-------------|------------------|--------|
|                                                             |                                                                                                                                    | DRAWN:                            | J.LEE       | DATE: OCT. 06/09 |        |
|                                                             |                                                                                                                                    | CHECKED:                          |             | DATE:            |        |
| TORONTO, ONTARIO                                            | THESE DRAWINGS AND SPECIFICATIONS ARE THE PROPERTY OF EDAC INC.,AND SHALL NOT BE REPRODUCED,OR COPIED OR USED AS THE BASIS FOR THE | SCALE:                            | NTS         | SHEET :          | 2 OF 3 |
|                                                             |                                                                                                                                    | DRAWING                           | NUMBER      |                  | ISSUE  |
| YOUR CONNECTION TO QUALITY & SERVICE                        | MANUFACTURE OR SALE OF APPARATUS                                                                                                   | 3                                 | 42 Assembly |                  | 1      |