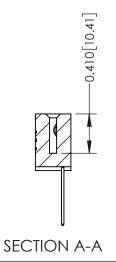

YOUR CONNECTION TO QUALITY & SERVICE

SHEET 1 OF 3 342 Assembly

J.LEE

THIS IS A C.A.D. GENERATED DRAWING DO NOT MAKE MANUAL REVISIONS TO MASTER. ISSUE NUMBER

ORIGINAL

1

| 342 / 392 Series Card Edge Connector<br>Contact Bend Detail |                                                                                                                                    | ACAD REFERENCE NO. 342 ENG MASTER |             |                  |        |
|-------------------------------------------------------------|------------------------------------------------------------------------------------------------------------------------------------|-----------------------------------|-------------|------------------|--------|
|                                                             |                                                                                                                                    | DRAWN:                            | J.LEE       | DATE: OCT. 06/09 |        |
|                                                             |                                                                                                                                    | CHECKED:                          |             | DATE:            |        |
| TORONTO, ONTARIO                                            | THESE DRAWINGS AND SPECIFICATIONS ARE THE PROPERTY OF EDAC INC.,AND SHALL NOT BE REPRODUCED,OR COPIED OR USED AS THE BASIS FOR THE | SCALE:                            | NTS         | SHEET :          | 2 OF 3 |
|                                                             |                                                                                                                                    | DRAWING                           | NUMBER      |                  | ISSUE  |
| YOUR CONNECTION TO QUALITY & SERVICE                        | MANUFACTURE OR SALE OF APPARATUS                                                                                                   | 3                                 | 42 Assembly |                  | 1      |