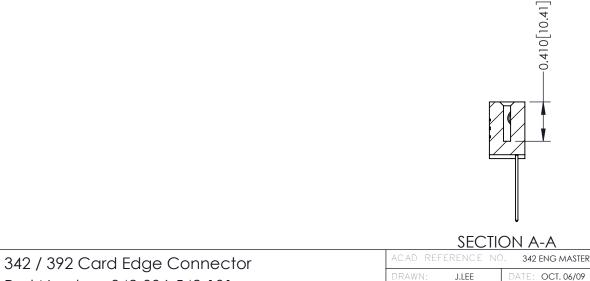

## **See Accompanying Pages for:**

- Contact Bend Details
- Mounting Options

THIS IS A C.A.D. GENERATED DRAWING DO NOT MAKE MANUAL REVISIONS TO MASTER. ISSUE NUMBER

ORIGINAL

1

| 342 / 392 Series Card Edge Connector<br>Contact Bend Detail |                                                                                                                                                                                                  | ACAD REFERENCE NO. 342 ENG MASTER |             |                  |        |
|-------------------------------------------------------------|--------------------------------------------------------------------------------------------------------------------------------------------------------------------------------------------------|-----------------------------------|-------------|------------------|--------|
|                                                             |                                                                                                                                                                                                  | DRAWN:                            | J.LEE       | DATE: OCT. 06/09 |        |
|                                                             |                                                                                                                                                                                                  | CHECKED:                          |             | DATE:            |        |
| TORONTO, ONTARIO                                            | THESE DRAWINGS AND SPECIFICATIONS ARE THE PROPERTY OF EDAC INC. AND SHALL NOT BE REPRODUCED, OR COPIED OR USED AS THE BASIS FOR THE MANUFACTURE OR SALE OF APPARATUS WITHOUT WRITTEN PERMISSION. | SCALE:                            | NTS         | SHEET :          | 2 OF 3 |
|                                                             |                                                                                                                                                                                                  | DRAWING                           | NUMBER      |                  | ISSUE  |
| YOUR CONNECTION TO QUALITY & SERVICE                        |                                                                                                                                                                                                  | 3                                 | 42 Assembly |                  | 1      |