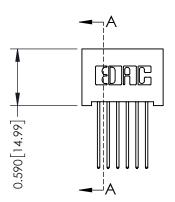

## **See Accompanying Pages for:**

- Contact Bend Details
- Mounting Options

THIS IS A C.A.D. GENERATED DRAWING DO NOT MAKE MANUAL REVISIONS TO MASTER. ISSUE NUMBER

ORIGINAL

1

| 342 / 392 Series Card Edge Connector<br>Contact Bend Detail |                                                                                                                                                                                                  | ACAD REFERENCE NO. 342 ENG MASTER |             |                  |        |
|-------------------------------------------------------------|--------------------------------------------------------------------------------------------------------------------------------------------------------------------------------------------------|-----------------------------------|-------------|------------------|--------|
|                                                             |                                                                                                                                                                                                  | DRAWN:                            | J.LEE       | DATE: OCT. 06/09 |        |
|                                                             |                                                                                                                                                                                                  | CHECKED:                          |             | DATE:            |        |
| TORONTO, ONTARIO                                            | THESE DRAWINGS AND SPECIFICATIONS ARE THE PROPERTY OF EDAC INC. AND SHALL NOT BE REPRODUCED, OR COPIED OR USED AS THE BASIS FOR THE MANUFACTURE OR SALE OF APPARATUS WITHOUT WRITTEN PERMISSION. | SCALE:                            | NTS         | SHEET :          | 2 OF 3 |
|                                                             |                                                                                                                                                                                                  | DRAWING                           | NUMBER      |                  | ISSUE  |
| YOUR CONNECTION TO QUALITY & SERVICE                        |                                                                                                                                                                                                  | 3                                 | 42 Assembly |                  | 1      |