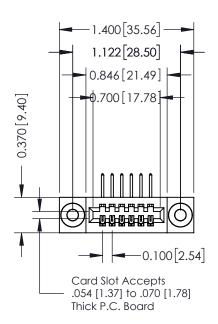

## **Contact Detail**

558-90 Degree Bend (Code 541 Contacts) .100 [2.54] Contact Spacing x .200 [5.08] Row Spacing

| 342 / 392 Card Edge Connector<br>Part Number: 342-006-558-103 |                                                                                                                                                                                                 | ACAD REFERENCE NO. 342 ENG MASTER |             |         |           |  |
|---------------------------------------------------------------|-------------------------------------------------------------------------------------------------------------------------------------------------------------------------------------------------|-----------------------------------|-------------|---------|-----------|--|
|                                                               |                                                                                                                                                                                                 | DRAWN:                            | J.LEE       | DATE: O | CT. 06/09 |  |
|                                                               |                                                                                                                                                                                                 | CHECKED:                          |             | DATE:   |           |  |
| TORONTO, ONTARIO CANADA                                       | THESE DRAWINGS AND SPECIFICATIONS ARE THE PROPERTY OF EDAC INC.,AND SHALL NOT BE REPRODUCED,OR COPIED OR USED AS THE BASIS FOR THE MANUFACTURE OR SALE OF APPARATUS WITHOUT WRITTEN PERMISSION. | SCALE:                            | NTS         | SHEET   | 1 OF 3    |  |
|                                                               |                                                                                                                                                                                                 | DRAWING                           | NUMBER      |         | ISSUE     |  |
|                                                               |                                                                                                                                                                                                 | 3                                 | 42 Assembly |         | 1         |  |