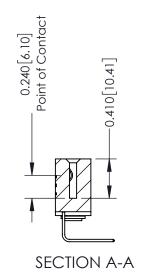

## **Contact Detail**

558-90 Degree Bend (Code 541 Contacts) .100 [2.54] Contact Spacing x .200 [5.08] Row Spacing

| 342 / 392 Card Edge Connector<br>Part Number: 342-006-558-103 |                                                                                                                                                                                                 | ACAD REFERENCE NO. 342 ENG MASTER |             |         |           |  |
|---------------------------------------------------------------|-------------------------------------------------------------------------------------------------------------------------------------------------------------------------------------------------|-----------------------------------|-------------|---------|-----------|--|
|                                                               |                                                                                                                                                                                                 | DRAWN:                            | J.LEE       | DATE: O | CT. 06/09 |  |
|                                                               |                                                                                                                                                                                                 | CHECKED:                          |             | DATE:   |           |  |
| TORONTO, ONTARIO CANADA                                       | THESE DRAWINGS AND SPECIFICATIONS ARE THE PROPERTY OF EDAC INC.,AND SHALL NOT BE REPRODUCED,OR COPIED OR USED AS THE BASIS FOR THE MANUFACTURE OR SALE OF APPARATUS WITHOUT WRITTEN PERMISSION. | SCALE:                            | NTS         | SHEET   | 1 OF 3    |  |
|                                                               |                                                                                                                                                                                                 | DRAWING                           | NUMBER      |         | ISSUE     |  |
|                                                               |                                                                                                                                                                                                 | 3                                 | 42 Assembly |         | 1         |  |