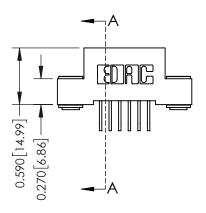

THIS IS A C.A.D. GENERATED DRAWING DO NOT MAKE MANUAL REVISIONS TO MASTER. ISSUE NUMBER

ORIGINAL

1

| 342 / 392 Series Card Edge Connector<br>Contact Bend Detail |                                                                                                                                                                                                 | ACAD REFERENCE NO. 342 ENG MASTER |             |                  |        |  |
|-------------------------------------------------------------|-------------------------------------------------------------------------------------------------------------------------------------------------------------------------------------------------|-----------------------------------|-------------|------------------|--------|--|
|                                                             |                                                                                                                                                                                                 | DRAWN:                            | J.LEE       | DATE: OCT. 06/09 |        |  |
|                                                             |                                                                                                                                                                                                 | CHECKED:                          |             | DATE:            |        |  |
| TORONTO, ONTARIO                                            | THESE DRAWINGS AND SPECIFICATIONS ARE THE PROPERTY OF EDAC INC.,AND SHALL NOT BE REPRODUCED,OR COPIED OR USED AS THE BASIS FOR THE MANUFACTURE OR SALE OF APPARATUS WITHOUT WRITTEN PERMISSION. | SCALE:                            | NTS         | SHEET :          | 2 OF 3 |  |
|                                                             |                                                                                                                                                                                                 | DRAWING                           | NUMBER      |                  | ISSUE  |  |
| YOUR CONNECTION TO QUALITY & SERVICE                        |                                                                                                                                                                                                 | 3                                 | 42 Assembly |                  | 1      |  |