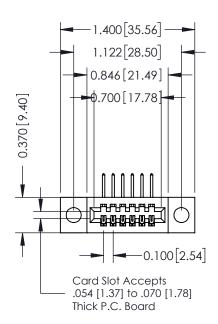

## **Contact Detail**

558-90 Degree Bend (Code 541 Contacts) .100 [2.54] Contact Spacing x .200 [5.08] Row Spacing THIS IS A C.A.D. GENERATED DRAWING

ISSUE NUMBER

ORIGINAL

| 342 / 392 Card Edge Connector<br>Part Number: 342-006-558-104 |                                                                                                                                                                                                 | ACAD REFERENCE NO. 342 ENG MASTER |              |         |           |  |
|---------------------------------------------------------------|-------------------------------------------------------------------------------------------------------------------------------------------------------------------------------------------------|-----------------------------------|--------------|---------|-----------|--|
|                                                               |                                                                                                                                                                                                 | DRAWN:                            | J.LEE        | DATE: O | CT. 06/09 |  |
|                                                               |                                                                                                                                                                                                 | CHECKE                            | D:           | DATE:   |           |  |
| TORONTO, ONTARIO CANADA                                       | THESE DRAWINGS AND SPECIFICATIONS ARE THE PROPERTY OF EDAC INC.,AND SHALL NOT BE REPRODUCED,OR COPIED OR USED AS THE BASIS FOR THE MANUFACTURE OR SALE OF APPARATUS WITHOUT WRITTEN PERMISSION. | SCALE:                            | NTS          | SHEET   | 1 OF 3    |  |
|                                                               |                                                                                                                                                                                                 | DRAWING                           | NUMBER       |         | ISSUE     |  |
|                                                               |                                                                                                                                                                                                 | ;                                 | 342 Assembly |         | 1         |  |