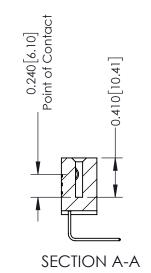

## **Contact Detail**

558-90 Degree Bend (Code 541 Contacts) .100 [2.54] Contact Spacing x .200 [5.08] Row Spacing THIS IS A C.A.D. GENERATED DRAWING

ISSUE NUMBER

ORIGINAL

| 342 / 392 Card Edge Connector<br>Part Number: 342-006-558-104 |                                                                                                                                                                                                 | ACAD REFERENCE NO. 342 ENG MASTER |              |         |           |  |
|---------------------------------------------------------------|-------------------------------------------------------------------------------------------------------------------------------------------------------------------------------------------------|-----------------------------------|--------------|---------|-----------|--|
|                                                               |                                                                                                                                                                                                 | DRAWN:                            | J.LEE        | DATE: O | CT. 06/09 |  |
|                                                               |                                                                                                                                                                                                 | CHECKE                            | D:           | DATE:   |           |  |
| TORONTO, ONTARIO CANADA                                       | THESE DRAWINGS AND SPECIFICATIONS ARE THE PROPERTY OF EDAC INC.,AND SHALL NOT BE REPRODUCED,OR COPIED OR USED AS THE BASIS FOR THE MANUFACTURE OR SALE OF APPARATUS WITHOUT WRITTEN PERMISSION. | SCALE:                            | NTS          | SHEET   | 1 OF 3    |  |
|                                                               |                                                                                                                                                                                                 | DRAWING                           | NUMBER       |         | ISSUE     |  |
|                                                               |                                                                                                                                                                                                 | ;                                 | 342 Assembly |         | 1         |  |