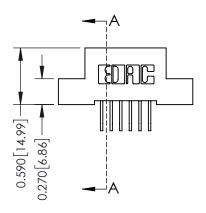

## **Mounting Option**

04-.156 (3.96) Dia. Mounting Holes





## **See Accompanying Pages for:**

- Contact Bend Details
- Mounting Options

## **Contact Detail**

558-90 Degree Bend (Code 541 Contacts) .100 [2.54] Contact Spacing x .200 [5.08] Row Spacing THIS IS A C.A.D. GENERATED DRAWING



ISSUE NUMBER

ORIGINAL



| 342 / 392 Card Edge Connector<br>Part Number: 342-006-558-104 |                                                                                                                                                                                                 | ACAD REFERENCE NO. 342 ENG MASTER |              |         |           |  |
|---------------------------------------------------------------|------------------------------------------------------------------------------------------------------------------------------------------