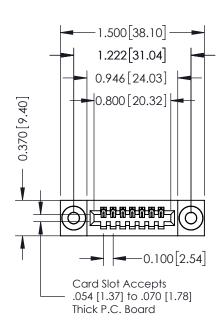

YOUR CONNECTION TO QUALITY & SERVICE

SHEET 1 OF 3 342 Assembly

J.LEE

THIS IS A C.A.D. GENERATED DRAWING DO NOT MAKE MANUAL REVISIONS TO MASTER. ISSUE NUMBER

ORIGINAL

1

| 342 / 392 Series Card Edge Connector<br>Contact Bend Detail |                                                                                                  | ACAD REFERENCE NO. 342 ENG MASTER |             |          |          |
|-------------------------------------------------------------|--------------------------------------------------------------------------------------------------|-----------------------------------|-------------|----------|----------|
|                                                             |                                                                                                  | DRAWN:                            | J.LEE       | DATE: OC | T. 06/09 |
|                                                             |                                                                                                  | CHECKED                           | ):          | DATE:    |          |
| EDAC INC                                                    | THESE DRAWINGS AND SPECIFICATIONS ARE THE PROPERTY OF EDAC INCAND                                | SCALE:                            | NTS         | SHEET :  | 2 OF 3   |
| TORONTO, ONTARIO                                            | SHALL NOT BE REPRODUCED, OR COPIED OR USED AS THE BASIS FOR THE MANUFACTURE OR SALE OF APPARATUS | DRAWING                           | NUMBER      |          | ISSUE    |
| YOUR CONNECTION TO QUALITY & SERVICE                        |                                                                                                  | 3                                 | 42 Assembly |          | 1        |