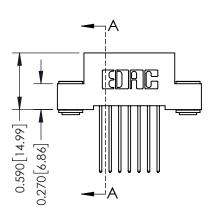

YOUR CONNECTION TO QUALITY & SERVICE

SHEET 1 OF 3 342 Assembly

J.LEE

THIS IS A C.A.D. GENERATED DRAWING DO NOT MAKE MANUAL REVISIONS TO MASTER. ISSUE NUMBER

ORIGINAL

1

| 342 / 392 Series Card Edge Connector<br>Contact Bend Detail |                                                                                                  | ACAD REFERENCE NO. 342 ENG MASTER |             |          |          |
|-------------------------------------------------------------|--------------------------------------------------------------------------------------------------|-----------------------------------|-------------|----------|----------|
|                                                             |                                                                                                  | DRAWN:                            | J.LEE       | DATE: OC | T. 06/09 |
|                                                             |                                                                                                  | CHECKED                           | ):          | DATE:    |          |
| EDAC INC                                                    | THESE DRAWINGS AND SPECIFICATIONS ARE THE PROPERTY OF EDAC INCAND                                | SCALE:                            | NTS         | SHEET :  | 2 OF 3   |
| TORONTO, ONTARIO                                            | SHALL NOT BE REPRODUCED, OR COPIED OR USED AS THE BASIS FOR THE MANUFACTURE OR SALE OF APPARATUS | DRAWING                           | NUMBER      |          | ISSUE    |
| YOUR CONNECTION TO QUALITY & SERVICE                        |                                                                                                  | 3                                 | 42 Assembly |          | 1        |