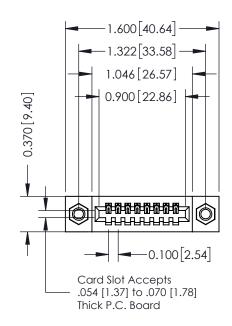

## **Contact Detail**

500-Wire Hole .050x.025(1.27x0.64) - Tail LG=.270(6.86) .100 [2.54] Contact Spacing x .200 [5.08] Row Spacing

| 342 / 392 Card Edge Connector<br>Part Number: 342-008-500-107 |                                                                                                 | ACAD REFERENCE NO. 342 ENG MASTER |         |           |  |
|---------------------------------------------------------------|-------------------------------------------------------------------------------------------------|-----------------------------------|---------|-----------|--|
|                                                               |                                                                                                 | DRAWN: J.LEE                      | DATE: O | CT. 06/09 |  |
|                                                               |                                                                                                 | CHECKED:                          | DATE:   |           |  |
| EDAC INC                                                      | THESE DRAWINGS AND SPECIFICATIONS ARE THE PROPERTY OF EDAC INCAND                               | SCALE: NTS                        | SHEET   | 1 OF 3    |  |
| CANADA                                                        | SHALL NOT BE REPRODUCED OR COPIED OR USED AS THE BASIS FOR THE MANUFACTURE OR SALE OF APPARATUS | DRAWING NUMBER                    |         | ISSUE     |  |
|                                                               |                                                                                                 | 342 Assembly                      |         | 1         |  |