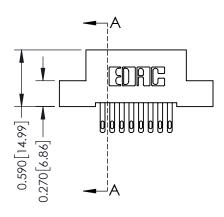

THIS IS A C.A.D. GENERATED DRAWING DO NOT MAKE MANUAL REVISIONS TO MASTER

ISSUE NUMBER

ORIGINAL

1

| 342 / 392 Card Edge Connector<br>Mounting Options |                                                                                                                                                                                                 | ACAD REFERENCE NO. 342 ENG MASTER |                         |        |  |  |
|---------------------------------------------------|-------------------------------------------------------------------------------------------------------------------------------------------------------------------------------------------------|-----------------------------------|-------------------------|--------|--|--|
|                                                   |                                                                                                                                                                                                 | DRAWN: J.LEE                      | DATE: <b>OCT. 06/09</b> |        |  |  |
|                                                   |                                                                                                                                                                                                 | CHECKED:                          | DATE:                   |        |  |  |
| I   Z   I                                         | THESE DRAWINGS AND SPECIFICATIONS ARE THE PROPERTY OF EDAC INC.,AND SHALL NOT BE REPRODUCED,OR COPIED OR USED AS THE BASIS FOR THE MANUFACTURE OR SALE OF APPARATUS WITHOUT WRITTEN PERMISSION. | SCALE: NTS                        | SHEET :                 | 3 OF 3 |  |  |
|                                                   |                                                                                                                                                                                                 | DRAWING NUMBER                    | •                       | ISSUE  |  |  |
| YOUR CONNECTION TO QUALITY & SERVICE              |                                                                                                                                                                                                 | 342 Assembly                      |                         | 1      |  |  |