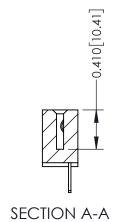

THIS IS A C.A.D. GENERATED DRAWING DO NOT MAKE MANUAL REVISIONS TO MASTER. ISSUE NUMBER

ORIGINAL

1

| 342 / 392 Series Card Edge Connector<br>Contact Bend Detail |                                                                                                                                                                                               | ACAD REFERENCE NO. 342 ENG MASTER |             |                  |        |  |
|-------------------------------------------------------------|-----------------------------------------------------------------------------------------------------------------------------------------------------------------------------------------------|-----------------------------------|-------------|------------------|--------|--|
|                                                             |                                                                                                                                                                                               | DRAWN:                            | J.LEE       | DATE: OCT. 06/09 |        |  |
|                                                             |                                                                                                                                                                                               | CHECKED:                          |             | DATE:            |        |  |
| TORONTO, ONTARIO                                            | THESE DRAWINGS AND SPECIFICATIONS ARE THE PROPERTY OF EDAC INCAND SHALL NOT BE REPRODUCED,OR COPIED OR USED AS THE BASIS FOR THE MANUFACTURE OR SALE OF APPARATUS WITHOUT WRITTEN PERMISSION. | SCALE:                            | NTS         | SHEET :          | 2 OF 3 |  |
|                                                             |                                                                                                                                                                                               | DRAWING                           | NUMBER      |                  | ISSUE  |  |
| YOUR CONNECTION TO QUALITY & SERVICE                        |                                                                                                                                                                                               | 3                                 | 42 Assembly |                  | 1      |  |