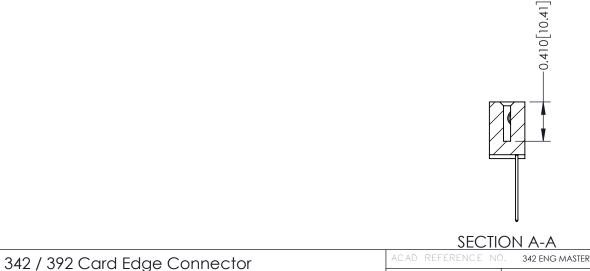

## **See Accompanying Pages for:**

- Contact Bend Details
- Mounting Options

THIS IS A C.A.D. GENERATED DRAWING DO NOT MAKE MANUAL REVISIONS TO MASTER. ISSUE NUMBER

ORIGINAL

1

| 342 / 392 Series Card Edge Connector<br>Contact Bend Detail |                                                                                                                                                                                                  | ACAD REFERENCE NO. 342 ENG MASTER |             |                  |        |
|-------------------------------------------------------------|--------------------------------------------------------------------------------------------------------------------------------------------------------------------------------------------------|-----------------------------------|-------------|------------------|--------|
|                                                             |                                                                                                                                                                                                  | DRAWN:                            | J.LEE       | DATE: OCT. 06/09 |        |
|                                                             |                                                                                                                                                                                                  | CHECKED:                          |             | DATE:            |        |
| TORONTO, ONTARIO                                            | THESE DRAWINGS AND SPECIFICATIONS ARE THE PROPERTY OF EDAC INC. AND SHALL NOT BE REPRODUCED, OR COPIED OR USED AS THE BASIS FOR THE MANUFACTURE OR SALE OF APPARATUS WITHOUT WRITTEN PERMISSION. | SCALE:                            | NTS         | SHEET :          | 2 OF 3 |
|                                                             |                                                                                                                                                                                                  | DRAWING                           | NUMBER      |                  | ISSUE  |
| YOUR CONNECTION TO QUALITY & SERVICE                        |                                                                                                                                                                                                  | 3                                 | 42 Assembly |                  | 1      |