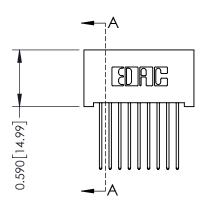

## **See Accompanying Pages for:**

- Contact Bend Details
- Mounting Options

THIS IS A C.A.D. GENERATED DRAWING DO NOT MAKE MANUAL REVISIONS TO MASTER. ISSUE NUMBER

ORIGINAL

1

| 342 / 392 Series Card Edge Connector<br>Contact Bend Detail |                                                                                                                                                                                                  | ACAD REFERENCE NO. 342 ENG MASTER |             |                  |        |
|-------------------------------------------------------------|--------------------------------------------------------------------------------------------------------------------------------------------------------------------------------------------------|-----------------------------------|-------------|------------------|--------|
|                                                             |                                                                                                                                                                                                  | DRAWN:                            | J.LEE       | DATE: OCT. 06/09 |        |
|                                                             |                                                                                                                                                                                                  | CHECKED:                          |             | DATE:            |        |
| TORONTO, ONTARIO                                            | THESE DRAWINGS AND SPECIFICATIONS ARE THE PROPERTY OF EDAC INC. AND SHALL NOT BE REPRODUCED, OR COPIED OR USED AS THE BASIS FOR THE MANUFACTURE OR SALE OF APPARATUS WITHOUT WRITTEN PERMISSION. | SCALE:                            | NTS         | SHEET :          | 2 OF 3 |
|                                                             |                                                                                                                                                                                                  | DRAWING                           | NUMBER      |                  | ISSUE  |
| YOUR CONNECTION TO QUALITY & SERVICE                        |                                                                                                                                                                                                  | 3                                 | 42 Assembly |                  | 1      |