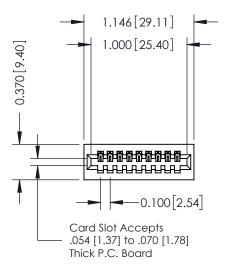

## **See Accompanying Pages for:**

- Contact Bend Details
- Mounting Options

THIS IS A C.A.D. GENERATED DRAWING DO NOT MAKE MANUAL REVISIONS TO MASTER. ISSUE NUMBER

ORIGINAL

1

| 342 / 392 Series Card Edge Connector<br>Contact Bend Detail |                                                                                                                                                                                                  | ACAD REFERENCE NO. 342 ENG MASTER |             |                  |        |
|-------------------------------------------------------------|--------------------------------------------------------------------------------------------------------------------------------------------------------------------------------------------------|-----------------------------------|-------------|------------------|--------|
|                                                             |                                                                                                                                                                                                  | DRAWN:                            | J.LEE       | DATE: OCT. 06/09 |        |
|                                                             |                                                                                                                                                                                                  | CHECKED:                          |             | DATE:            |        |
| TORONTO, ONTARIO                                            | THESE DRAWINGS AND SPECIFICATIONS ARE THE PROPERTY OF EDAC INC. AND SHALL NOT BE REPRODUCED, OR COPIED OR USED AS THE BASIS FOR THE MANUFACTURE OR SALE OF APPARATUS WITHOUT WRITTEN PERMISSION. | SCALE:                            | NTS         | SHEET :          | 2 OF 3 |
|                                                             |                                                                                                                                                                                                  | DRAWING                           | NUMBER      |                  | ISSUE  |
| YOUR CONNECTION TO QUALITY & SERVICE                        |                                                                                                                                                                                                  | 3                                 | 42 Assembly |                  | 1      |