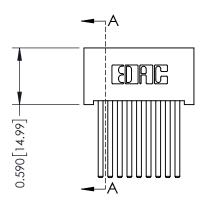

THIS IS A C.A.D. GENERATED DRAWING DO NOT MAKE MANUAL REVISIONS TO MASTER. ISSUE NUMBER

ORIGINAL

1

| 342 / 392 Series Card Edge Connector<br>Contact Bend Detail |                                                                   | ACAD REFERENCE NO. 342 ENG MASTER |             |                  |        |
|-------------------------------------------------------------|-------------------------------------------------------------------|-----------------------------------|-------------|------------------|--------|
|                                                             |                                                                   | DRAWN:                            | J.LEE       | DATE: OCT. 06/09 |        |
| Confider bend Defail                                        | CHECKED                                                           | ):                                | DATE:       |                  |        |
| EDAC INC                                                    | THESE DRAWINGS AND SPECIFICATIONS ARE THE PROPERTY OF EDAC INCAND | SCALE:                            | NTS         | SHEET :          | 2 OF 3 |
| TORONTO, ONTARIO                                            | SHALL NOT BE REPRODUCED,OR COPIED  OR USED AS THE BASIS FOR THE   | DRAWING                           | NUMBER      |                  | ISSUE  |
| YOUR CONNECTION TO QUALITY & SERVICE                        | MANUFACTURE OR SALE OF APPARATUS                                  | 3                                 | 42 Assembly |                  | 1      |