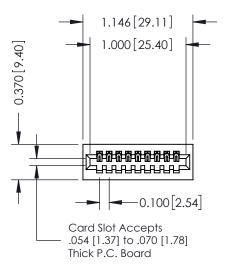

**Mounting Option** 01-No Mounting Lugs **Contact Detail** 

CUITACL DETAIL

THIS IS A C.A.D. GENERATED DRAWING

544-Wire Wrap .050x.025(1.27x0.64) - Tail LG=.760(19.30)

DO NOT MAKE MANUAL REVISIONS TO MASTER. .100 [2.54] Contact Spacing x .200 [5.08] Row Spacing

## **See Accompanying Pages for:**

- **Contact Bend Details**
- **Mounting Options**

| 342 / 392 Card Edge Connector | ACAD REFERENCE TO N342 ENG N |
|-------------------------------|------------------------------|

| Part Number: 3      | 342-009-544-10     | 01                                                               |
|---------------------|--------------------|------------------------------------------------------------------|
| DUR CONNECTION TO ( | TORONTO, ONTARIO I | THESE DRAWING<br>ARE THE PROPE<br>SHALL NOT BE<br>OR USED AS THE |
| OUR CONNECTION TO   | QUALITY & SERVICE  | WITHOUT WRITTE                                                   |

| ector                                                                                                  | ACAD REFERENCE | EFERENCE NO 1342ENG MASTER |           |  |  |
|--------------------------------------------------------------------------------------------------------|----------------|----------------------------|-----------|--|--|
| 21                                                                                                     | DRAWN: J.LEE   | DATE: C                    | CT. 06/09 |  |  |
| JI                                                                                                     | CHECKED:       | DATE:                      |           |  |  |
| THESE DRAWINGS AND SPECIFICATIONS                                                                      | SCALE: NTS     | SHEET                      | 1 OF 3    |  |  |
| ARE THE PROPERTY OF EDAC INC.,AND<br>SHALL NOT BE REPRODUCED,OR COPIED<br>OR USED AS THE BASIS FOR THE | DRAWING NUMBER |                            | ISSUE     |  |  |
| MANUFACTURE OR SALE OF APPARATUS                                                                       | 342 Assemb     | ly                         | 1         |  |  |