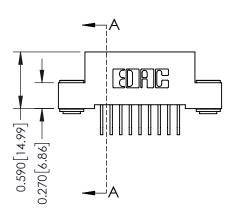

THIS IS A C.A.D. GENERATED DRAWING DO NOT MAKE MANUAL REVISIONS TO MASTER. ISSUE NUMBER

ORIGINAL

1

| 342 / 392 Series Card Edge Connector<br>Contact Bend Detail |                                                                                                                                                                                                 | ACAD REFERENCE NO. 342 ENG MASTER |             |                  |        |  |
|-------------------------------------------------------------|-------------------------------------------------------------------------------------------------------------------------------------------------------------------------------------------------|-----------------------------------|-------------|------------------|--------|--|
|                                                             |                                                                                                                                                                                                 | DRAWN:                            | J.LEE       | DATE: OCT. 06/09 |        |  |
|                                                             |                                                                                                                                                                                                 | CHECKED:                          |             | DATE:            |        |  |
| TORONTO, ONTARIO                                            | THESE DRAWINGS AND SPECIFICATIONS ARE THE PROPERTY OF EDAC INC.,AND SHALL NOT BE REPRODUCED,OR COPIED OR USED AS THE BASIS FOR THE MANUFACTURE OR SALE OF APPARATUS WITHOUT WRITTEN PERMISSION. | SCALE:                            | NTS         | SHEET :          | 2 OF 3 |  |
|                                                             |                                                                                                                                                                                                 | DRAWING                           | NUMBER      |                  | ISSUE  |  |
| YOUR CONNECTION TO QUALITY & SERVICE                        |                                                                                                                                                                                                 | 3                                 | 42 Assembly |                  | 1      |  |