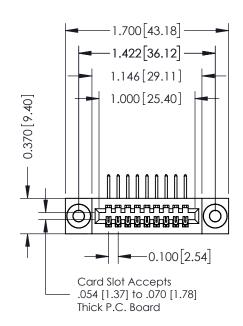

## **Contact Detail**

558-90 Degree Bend (Code 541 Contacts) .100 [2.54] Contact Spacing x .200 [5.08] Row Spacing

| 342 / 392 Card Edge Connector<br>Part Number: 342-009-558-103 |                                                                                                                                                                                                 | ACAD REFERENCE NO. 342 ENG MASTER |             |         |           |  |
|---------------------------------------------------------------|-------------------------------------------------------------------------------------------------------------------------------------------------------------------------------------------------|-----------------------------------|-------------|---------|-----------|--|
|                                                               |                                                                                                                                                                                                 | DRAWN:                            | J.LEE       | DATE: O | CT. 06/09 |  |
|                                                               |                                                                                                                                                                                                 | CHECKED:                          |             | DATE:   |           |  |
| TORONTO, ONTARIO                                              | THESE DRAWINGS AND SPECIFICATIONS ARE THE PROPERTY OF EDAC INC.,AND SHALL NOT BE REPRODUCED,OR COPIED OR USED AS THE BASIS FOR THE MANUFACTURE OR SALE OF APPARATUS WITHOUT WRITTEN PERMISSION. | SCALE:                            | NTS         | SHEET   | 1 OF 3    |  |
|                                                               |                                                                                                                                                                                                 | DRAWING                           | NUMBER      |         | ISSUE     |  |
|                                                               |                                                                                                                                                                                                 | 3                                 | 42 Assembly |         | 1         |  |