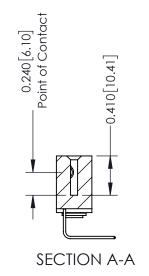

## **Contact Detail**

558-90 Degree Bend (Code 541 Contacts) .100 [2.54] Contact Spacing x .200 [5.08] Row Spacing

| 342 / 392 Card Edge Connector<br>Part Number: 342-009-558-103 |                                                                                                                                                                                                 | ACAD REFERENCE NO. 342 ENG MASTER |             |         |           |  |
|---------------------------------------------------------------|-------------------------------------------------------------------------------------------------------------------------------------------------------------------------------------------------|-----------------------------------|-------------|---------|-----------|--|
|                                                               |                                                                                                                                                                                                 | DRAWN:                            | J.LEE       | DATE: O | CT. 06/09 |  |
|                                                               |                                                                                                                                                                                                 | CHECKED:                          |             | DATE:   |           |  |
| TORONTO, ONTARIO                                              | THESE DRAWINGS AND SPECIFICATIONS ARE THE PROPERTY OF EDAC INC.,AND SHALL NOT BE REPRODUCED,OR COPIED OR USED AS THE BASIS FOR THE MANUFACTURE OR SALE OF APPARATUS WITHOUT WRITTEN PERMISSION. | SCALE:                            | NTS         | SHEET   | 1 OF 3    |  |
|                                                               |                                                                                                                                                                                                 | DRAWING                           | NUMBER      |         | ISSUE     |  |
|                                                               |                                                                                                                                                                                                 | 3                                 | 42 Assembly |         | 1         |  |

THIS IS A C.A.D. GENERATED DRAWING DO NOT MAKE MANUAL REVISIONS TO MASTER. ISSUE NUMBER

ORIGINAL

1

| 342 / 392 Series Card Edge Connector<br>Contact Bend Detail |                                                                                                                                                                                                 | ACAD REFERENCE NO. 342 ENG MASTER |             |                  |        |  |
|-------------------------------------------------------------|-------------------------------------------------------------------------------------------------------------------------------------------------------------------------------------------------|-----------------------------------|-------------|------------------|--------|--|
|                                                             |                                                                                                                                                                                                 | DRAWN:                            | J.LEE       | DATE: OCT. 06/09 |        |  |
|                                                             |                                                                                                                                                                                                 | CHECKED:                          |             | DATE:            |        |  |
| TORONTO, ONTARIO                                            | THESE DRAWINGS AND SPECIFICATIONS ARE THE PROPERTY OF EDAC INC.,AND SHALL NOT BE REPRODUCED,OR COPIED OR USED AS THE BASIS FOR THE MANUFACTURE OR SALE OF APPARATUS WITHOUT WRITTEN PERMISSION. | SCALE:                            | NTS         | SHEET :          | 2 OF 3 |  |
|                                                             |                                                                                                                                                                                                 | DRAWING                           | NUMBER      |                  | ISSUE  |  |
| YOUR CONNECTION TO QUALITY & SERVICE                        |                                                                                                                                                                                                 | 3                                 | 42 Assembly |                  | 1      |  |