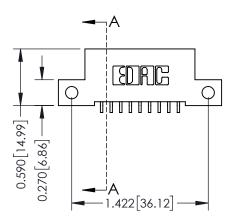

## **Mounting Option**

12-.128 (3.25) Dia. Side Mounting Holes





## **See Accompanying Pages for:**

- Contact Bend Details
- Mounting Options

## **Contact Detail**

559-90 Degree Bend (Code 541 Contacts) .100 [2.54] Contact Spacing x .200 [5.08] Row Spacing THIS IS A C.A.D. GENERATED DRAWING



ISSUE NUMBER

ORIGINAL



| 342 / 392 Card Edge Connector                                                             | ACAD REFERENCE NO. 342 ENG MASTER |         |           |  |
|-------------------------------------------------------------------------------------------|-----------------------------------|---------|-----------|--|
| Part Number: 342-009-559-112                                                              | DRAWN: J.LEE                      | DATE: O | CT. 06/09 |  |
| Part Number: 342-009-339-112