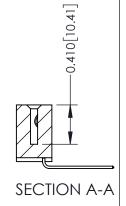

## **Mounting Option**

12-.128 (3.25) Dia. Side Mounting Holes





## **See Accompanying Pages for:**

- Contact Bend Details
- Mounting Options

## **Contact Detail**

559-90 Degree Bend (Code 541 Contacts) .100 [2.54] Contact Spacing x .200 [5.08] Row Spacing THIS IS A C.A.D. GENERATED DRAWING



ISSUE NUMBER

ORIGINAL



| 342 / 392 Card Edge Connector                                                             | ACAD REFERENCE NO. 342 ENG MASTER |         |           |  |
|-------------------------------------------------------------------------------------------|-----------------------------------|---------|-----------|--|
| Part Number: 342-009-559-112                                                              | DRAWN: J.LEE                      | DATE: O | CT. 06/09 |  |
| Part Number: 342-009-339-112                                                              | CHECKED:                          | DATE:   |           |  |
| EDAC INC THESE DRAWINGS AND SPECIFICATIONS ARE THE PROPERTY OF EDAC INC.,AND              | SCALE: NTS                        | SHEET   | 1 OF 3    |  |
| IORONIO, ONIARIO SHAL