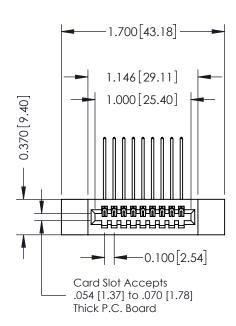

## **Contact Detail**

559-90 Degree Bend (Code 541 Contacts) .100 [2.54] Contact Spacing x .200 [5.08] Row Spacing THIS IS A C.A.D. GENERATED DRAWING

ISSUE NUMBER

ORIGINAL

| 342 / 392 Card Edge Connector                                                             | ACAD REFERENCE NO. 342 ENG MASTER |         |           |  |
|-------------------------------------------------------------------------------------------|-----------------------------------|---------|-----------|--|
| Part Number: 342-009-559-112                                                              | DRAWN: J.LEE                      | DATE: O | CT. 06/09 |  |
| Part Number: 342-009-339-112                                                              | CHECKED:                          | DATE:   |           |  |
| EDAC INC THESE DRAWINGS AND SPECIFICATIONS ARE THE PROPERTY OF EDAC INC.,AND              | SCALE: NTS                        | SHEET   | 1 OF 3    |  |
| IORONIO, ONIARIO SHALL NOT BE REPRODUCED,OR COPIED                                        | DRAWING NUMBER                    |         | ISSUE     |  |
| OR USED AS THE BASIS FOR THE MANUFACTURE OR SALE OF APPARATUS WITHOUT WRITTEN PERMISSION. | 342 Assembly                      |         | 1         |  |