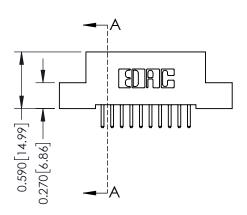

## **Contact Detail**

520-P.C. Tail .030x.018(0.76x0.46) - Tail LG=.185(4.70) .100 [2.54] Contact Spacing x .200 [5.08] Row Spacing

|           | 0.410[10.41 |
|-----------|-------------|
|           | 0.4         |
|           | <b>*</b>    |
|           |             |
| SECTION A | 4-A         |