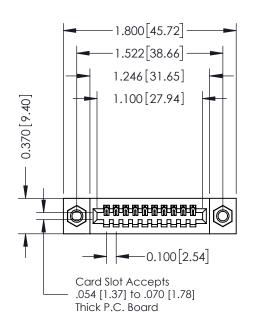

| 342 / 392 Card Edge Connector |                                                                                                                                                                                                 | ACAD REFERENCE NO. 342 ENG MASTER |              |         |           |
|-------------------------------|-------------------------------------------------------------------------------------------------------------------------------------------------------------------------------------------------|-----------------------------------|--------------|---------|-----------|
|                               |                                                                                                                                                                                                 | DRAWN:                            | J.LEE        | DATE: O | CT. 06/09 |
| Part Number: 342-010-520-107  | CHECKE                                                                                                                                                                                          | D:                                | DATE:        |         |           |
| TORONTO, ONTARIO CANADA       | THESE DRAWINGS AND SPECIFICATIONS ARE THE PROPERTY OF EDAC INC.,AND SHALL NOT BE REPRODUCED,OR COPIED OR USED AS THE BASIS FOR THE MANUFACTURE OR SALE OF APPARATUS WITHOUT WRITTEN PERMISSION. | SCALE:                            | NTS          | SHEET   | 1 OF 3    |
|                               |                                                                                                                                                                                                 | DRAWING                           | NUMBER       |         | ISSUE     |
|                               |                                                                                                                                                                                                 | ;                                 | 342 Assembly |         | 1         |