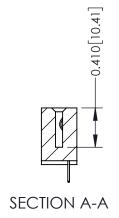

## **Contact Detail**

524-P.C. Tail .018 Sq.(0.46 Sq.) - Tail LG=.185(4.70) .100 [2.54] Contact Spacing x .200 [5.08] Row Spacing

| 342 / 392 Card Edge Connector<br>Part Number: 342-010-524-102 |                                                                                                                                                                                                 | ACAD REFERENCE NO. 342 ENG MASTER |              |         |           |  |
|---------------------------------------------------------------|-------------------------------------------------------------------------------------------------------------------------------------------------------------------------------------------------|-----------------------------------|--------------|---------|-----------|--|
|                                                               |                                                                                                                                                                                                 | DRAWN:                            | J.LEE        | DATE: O | CT. 06/09 |  |
|                                                               |                                                                                                                                                                                                 | CHECKE                            | D:           | DATE:   |           |  |
| TORONTO, ONTARIO                                              | THESE DRAWINGS AND SPECIFICATIONS ARE THE PROPERTY OF EDAC INC.,AND SHALL NOT BE REPRODUCED,OR COPIED OR USED AS THE BASIS FOR THE MANUFACTURE OR SALE OF APPARATUS WITHOUT WRITTEN PERMISSION. | SCALE:                            | NTS          | SHEET   | 1 OF 3    |  |
|                                                               |                                                                                                                                                                                                 | DRAWING                           | NUMBER       |         | ISSUE     |  |
|                                                               |                                                                                                                                                                                                 |                                   | 342 Assembly |         | 1         |  |