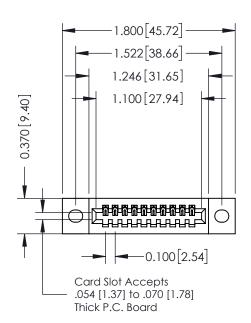

## **Contact Detail**

524-P.C. Tail .018 Sq.(0.46 Sq.) - Tail LG=.185(4.70) .100 [2.54] Contact Spacing x .200 [5.08] Row Spacing

| 342 / 392 Card Edge Connector<br>Part Number: 342-010-524-102 |                                                                                                                                                                                                 | ACAD REFERENCE NO. 342 ENG MASTER |              |         |           |  |
|---------------------------------------------------------------|-------------------------------------------------------------------------------------------------------------------------------------------------------------------------------------------------|-----------------------------------|--------------|---------|-----------|--|
|                                                               |                                                                                                                                                                                                 | DRAWN:                            | J.LEE        | DATE: O | CT. 06/09 |  |
|                                                               |                                                                                                                                                                                                 | CHECKE                            | D:           | DATE:   |           |  |
| TORONTO, ONTARIO                                              | THESE DRAWINGS AND SPECIFICATIONS ARE THE PROPERTY OF EDAC INC.,AND SHALL NOT BE REPRODUCED,OR COPIED OR USED AS THE BASIS FOR THE MANUFACTURE OR SALE OF APPARATUS WITHOUT WRITTEN PERMISSION. | SCALE:                            | NTS          | SHEET   | 1 OF 3    |  |
|                                                               |                                                                                                                                                                                                 | DRAWING                           | NUMBER       |         | ISSUE     |  |
|                                                               |                                                                                                                                                                                                 |                                   | 342 Assembly |         | 1         |  |