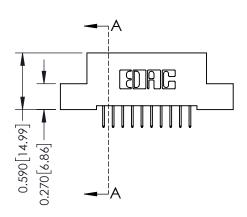

## **Contact Detail**

524-P.C. Tail .018 Sq.(0.46 Sq.) - Tail LG=.185(4.70) .100 [2.54] Contact Spacing x .200 [5.08] Row Spacing

| 342 / 392 Card Edge Connector<br>Part Number: 342-010-524-102 |                                                                                                                                                                                                 | ACAD REFERENCE NO. 342 ENG MASTER |              |         |           |  |
|---------------------------------------------------------------|-------------------------------------------------------------------------------------------------------------------------------------------------------------------------------------------------|-----------------------------------|--------------|---------|-----------|--|
|                                                               |                                                                                                                                                                                                 | DRAWN:                            | J.LEE        | DATE: O | CT. 06/09 |  |
|                                                               |                                                                                                                                                                                                 | CHECKE                            | D:           | DATE:   |           |  |
| TORONTO, ONTARIO                                              | THESE DRAWINGS AND SPECIFICATIONS ARE THE PROPERTY OF EDAC INC.,AND SHALL NOT BE REPRODUCED,OR COPIED OR USED AS THE BASIS FOR THE MANUFACTURE OR SALE OF APPARATUS WITHOUT WRITTEN PERMISSION. | SCALE:                            | NTS          | SHEET   | 1 OF 3    |  |
|                                                               |                                                                                                                                                                                                 | DRAWING                           | NUMBER       |         | ISSUE     |  |
|                                                               |                                                                                                                                                                                                 |                                   | 342 Assembly |         | 1         |  |