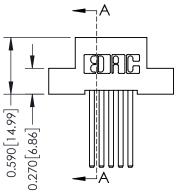

## **Mounting Option**

08-#4-40 Unified Threaded Inserts

## **See Accompanying Pages for:**

- **Contact Bend Details**
- **Mounting Options**