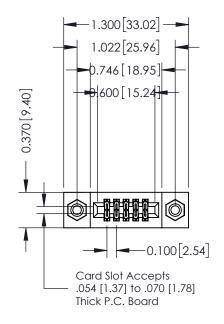

## **Contact Detail**

544-Wire Wrap .050x.025(1.27x0.64) - Tail LG=.760(19.30) DO NOT MAKE MANUAL REVISIONS TO MASTER .100 [2.54] Contact Spacing x .200 [5.08] Row Spacing

1

| 342 / 392 Card E | dge Connector |
|------------------|---------------|
| Part Number: 342 | 2-010-544-208 |