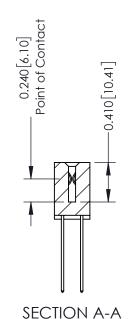

## **Contact Detail**

544-Wire Wrap .050x.025(1.27x0.64) - Tail LG=.760(19.30) DO NOT MAKE MANUAL REVISIONS TO MASTER .100 [2.54] Contact Spacing x .200 [5.08] Row Spacing

1

| 342 / 392 Card E | dge Connector |
|------------------|---------------|
| Part Number: 342 | 2-010-544-208 |