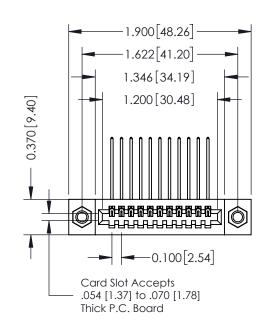

 $\Box$ 

| 342 / 392 Card Edge Connector<br>Part Number: 342-011-559-107 |                                                                  | 2 / 392 Card Edge Connector  ACAD REFERENCE NO. 342 ENG MASTER |             |         |           |  |
|---------------------------------------------------------------|------------------------------------------------------------------|----------------------------------------------------------------|-------------|---------|-----------|--|
|                                                               |                                                                  | DRAWN:                                                         | J.LEE       | DATE: O | CT. 06/09 |  |
|                                                               |                                                                  | CHECKED                                                        | ):          | DATE:   |           |  |
|                                                               | SE DRAWINGS AND SPECIFICATIONS                                   | SCALE:                                                         | NTS         | SHEET   | 1 OF 3    |  |
| I   S   S   S   S   S   S   S   S   S                         | OR USED AS THE BASIS FOR THE<br>MANUFACTURE OR SALE OF APPARATUS | DRAWING                                                        | NUMBER      |         | ISSUE     |  |
| T CANADA TONS                                                 |                                                                  | 3                                                              | 42 Assembly |         | 1         |  |