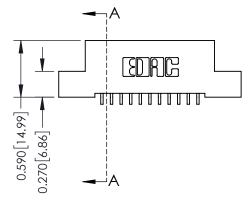

## **Contact Detail**

559-90 Degree Bend (Code 541 Contacts) .100 [2.54] Contact Spacing x .200 [5.08] Row Spacing THIS IS A C.A.D. GENERATED DRAWING DO NOT MAKE MANUAL REVISIONS TO MASTER.

| 0.410[10.4  |
|-------------|
|             |
| SECTION A-A |