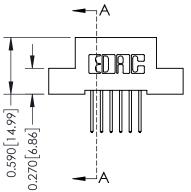

THIS IS A C.A.D. GENERATED DRAWING DO NOT MAKE MANUAL REVISIONS TO MASTER. ISSUE NUMBER

ORIGINAL

1

| 342 / 392 Series Card Edge Connector<br>Contact Bend Detail |                                                                                                                                                                                                 | ACAD REFERENCE NO. 342 ENG MASTER |             |                  |        |  |
|-------------------------------------------------------------|-------------------------------------------------------------------------------------------------------------------------------------------------------------------------------------------------|-----------------------------------|-------------|------------------|--------|--|
|                                                             |                                                                                                                                                                                                 | DRAWN:                            | J.LEE       | DATE: OCT. 06/09 |        |  |
|                                                             |                                                                                                                                                                                                 | CHECKED:                          |             | DATE:            |        |  |
| TORONTO, ONTARIO                                            | THESE DRAWINGS AND SPECIFICATIONS ARE THE PROPERTY OF EDAC INC.,AND SHALL NOT BE REPRODUCED,OR COPIED OR USED AS THE BASIS FOR THE MANUFACTURE OR SALE OF APPARATUS WITHOUT WRITTEN PERMISSION. | SCALE:                            | NTS         | SHEET :          | 2 OF 3 |  |
|                                                             |                                                                                                                                                                                                 | DRAWING                           | NUMBER      |                  | ISSUE  |  |
| YOUR CONNECTION TO QUALITY & SERVICE                        |                                                                                                                                                                                                 | 3                                 | 42 Assembly |                  | 1      |  |