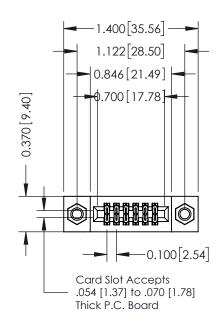

## **Contact Detail**

523-P.C. Tail .025 Sq.(0.64 Sq.) - Tail LG=.400(10.16) .100 [2.54] Contact Spacing x .200 [5.08] Row Spacing

| 342 / 392 Card Edge Connector<br>Part Number: 342-012-523-207 |                                                                                                                                                               | ACAD REFERENCE NO. 342 ENG MASTER |             |         |           |
|---------------------------------------------------------------|---------------------------------------------------------------------------------------------------------------------------------------------------------------|-----------------------------------|-------------|---------|-----------|
|                                                               |                                                                                                                                                               | DRAWN:                            | J.LEE       | DATE: O | CT. 06/09 |
|                                                               |                                                                                                                                                               | CHECKED:                          |             | DATE:   |           |
| COOO EDAC INC                                                 | THESE DRAWINGS AND SPECIFICATIONS                                                                                                                             | SCALE:                            | NTS         | SHEET   | 1 OF 3    |
| CANADA CANADA                                                 | ARE THE PROPERTY OF EDAC INC.,AND SHALL NOT BE REPRODUCED,OR COPIED OR USED AS THE BASIS FOR THE MANUFACTURE OR SALE OF APPARATUS WITHOUT WRITTEN PERMISSION. | DRAWING                           | NUMBER      |         | ISSUE     |
|                                                               |                                                                                                                                                               | 34                                | 42 Assembly |         | 1         |