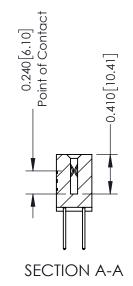

## **Contact Detail**

523-P.C. Tail .025 Sq.(0.64 Sq.) - Tail LG=.400(10.16) .100 [2.54] Contact Spacing x .200 [5.08] Row Spacing

| 342 / 392 Card Edge Connector<br>Part Number: 342-012-523-207 |                                                                                                                                                               | ACAD REFERENCE NO. 342 ENG MASTER |             |         |           |
|---------------------------------------------------------------|---------------------------------------------------------------------------------------------------------------------------------------------------------------|-----------------------------------|-------------|---------|-----------|
|                                                               |                                                                                                                                                               | DRAWN:                            | J.LEE       | DATE: O | CT. 06/09 |
|                                                               |                                                                                                                                                               | CHECKED:                          |             | DATE:   |           |
| COOO EDAC INC                                                 | THESE DRAWINGS AND SPECIFICATIONS                                                                                                                             | SCALE:                            | NTS         | SHEET   | 1 OF 3    |
| CANADA CANADA                                                 | ARE THE PROPERTY OF EDAC INC.,AND SHALL NOT BE REPRODUCED,OR COPIED OR USED AS THE BASIS FOR THE MANUFACTURE OR SALE OF APPARATUS WITHOUT WRITTEN PERMISSION. | DRAWING                           | NUMBER      |         | ISSUE     |
|                                                               |                                                                                                                                                               | 34                                | 42 Assembly |         | 1         |