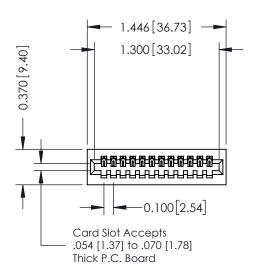

**Mounting Option** 01-No Mounting Lugs **Contact Detail** 

524-P.C. Tail .018 Sq.(0.46 Sq.) - Tail LG=.185(4.70) .100 [2.54] Contact Spacing x .200 [5.08] Row Spacing

342 / 392 Card Edge Connector Part Number: 342-012-524-101