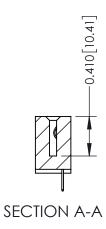

ORIGINAL

1

| 342 / 392 Series Card Edge Connector<br>Contact Bend Detail |                                                                                                                                                                                                  | ACAD REFERENCE NO. 342 ENG MASTER |             |                  |        |
|-------------------------------------------------------------|--------------------------------------------------------------------------------------------------------------------------------------------------------------------------------------------------|-----------------------------------|-------------|------------------|--------|
|                                                             |                                                                                                                                                                                                  | DRAWN:                            | J.LEE       | DATE: OCT. 06/09 |        |
|                                                             |                                                                                                                                                                                                  | CHECKED:                          |             | DATE:            |        |
| TORONTO, ONTARIO                                            | THESE DRAWINGS AND SPECIFICATIONS ARE THE PROPERTY OF EDAC INC. AND SHALL NOT BE REPRODUCED, OR COPIED OR USED AS THE BASIS FOR THE MANUFACTURE OR SALE OF APPARATUS WITHOUT WRITTEN PERMISSION. | SCALE:                            | NTS         | SHEET :          | 2 OF 3 |
|                                                             |                                                                                                                                                                                                  | DRAWING                           | NUMBER      |                  | ISSUE  |
| YOUR CONNECTION TO QUALITY & SERVICE                        |                                                                                                                                                                                                  | 3                                 | 42 Assembly |                  | 1      |