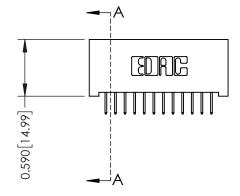

YOUR CONNECTION TO QUALITY & SERVICE

SHEET 1 OF 3 342 Assembly

J.LEE

342 ENG MASTER

DATE: OCT. 06/09

**See Accompanying Pages for:** 

- **Contact Bend Details**
- **Mounting Options**

THIS IS A C.A.D. GENERATED DRAWING DO NOT MAKE MANUAL REVISIONS TO MASTER. ISSUE NUMBER