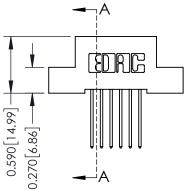

THIS IS A C.A.D. GENERATED DRAWING DO NOT MAKE MANUAL REVISIONS TO MASTER. ISSUE NUMBER

ORIGINAL

1

| 342 / 392 Series Card Edge Connector<br>Contact Bend Detail |                                                                                                                                   | ACAD REFERENCE NO. 342 ENG MASTER |             |                         |        |
|-------------------------------------------------------------|-----------------------------------------------------------------------------------------------------------------------------------|-----------------------------------|-------------|-------------------------|--------|
|                                                             |                                                                                                                                   | DRAWN:                            | J.LEE       | DATE: <b>OCT. 06/09</b> |        |
|                                                             |                                                                                                                                   | CHECKED: DATE:                    |             |                         |        |
|                                                             | ARE THE PROPERTY OF EDAC INC.,AND SHALL NOT BE REPRODUCED,OR COPIED OR USED AS THE BASIS FOR THE MANUFACTURE OR SALE OF APPARATUS | SCALE:                            | NTS         | SHEET :                 | 2 OF 3 |
| TORONTO, ONTARIO                                            |                                                                                                                                   | DRAWING                           | NUMBER      |                         | ISSUE  |
| YOUR CONNECTION TO QUALITY & SERVICE                        |                                                                                                                                   | 3                                 | 42 Assembly |                         | 1      |