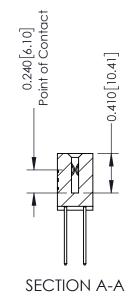

## **Contact Detail**

540-Wire Wrap .025 Sq.(0.64 Sq.) - Tail LG=.570(14.48) .100 [2.54] Contact Spacing x .200 [5.08] Row Spacing

| 342 / 392 Card Edge Connector                                                 | ACAD REFERENCE NO. 342 ENG MASTER |         |           |  |
|-------------------------------------------------------------------------------|-----------------------------------|---------|-----------|--|
| Part Number: 342-012-540-208                                                  | DRAWN: J.LEE                      | DATE: O | CT. 06/09 |  |
| Fan Number, 342-012-340-206                                                   | CHECKED:                          | DATE:   |           |  |
| EDAC INC THESE DRAWINGS AND SPECIFICATIONS ARE THE PROPERTY OF EDAC INC., AND | SCALE: NTS                        | SHEET ' | 1 OF 3    |  |
| I ORONIO, ONIARIO SHALL NOT BE REPRODUCED,OR COPIED                           | DRAWING NUMBER                    |         | ISSUE     |  |
| YOUR CONNECTION TO QUALITY & SERVICE WITHOUT WRITTEN PERMISSION.              | 342 Assembly                      |         | 1         |  |