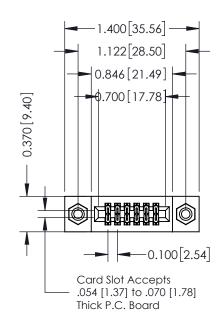

## **Contact Detail**

540-Wire Wrap .025 Sq.(0.64 Sq.) - Tail LG=.570(14.48) .100 [2.54] Contact Spacing x .200 [5.08] Row Spacing

| 342 / 392 Card Edge Connector                                                 | ACAD REFERENCE NO. 342 ENG MASTER |         |           |  |
|-------------------------------------------------------------------------------|-----------------------------------|---------|-----------|--|
| Part Number: 342-012-540-208                                                  | DRAWN: J.LEE                      | DATE: O | CT. 06/09 |  |
| Fan Number, 342-012-340-206                                                   | CHECKED:                          | DATE:   |           |  |
| EDAC INC THESE DRAWINGS AND SPECIFICATIONS ARE THE PROPERTY OF EDAC INC., AND | SCALE: NTS                        | SHEET ' | 1 OF 3    |  |
| I ORONIO, ONIARIO SHALL NOT BE REPRODUCED,OR COPIED                           | DRAWING NUMBER                    |         | ISSUE     |  |
| YOUR CONNECTION TO QUALITY & SERVICE WITHOUT WRITTEN PERMISSION.              | 342 Assembly                      |         | 1         |  |