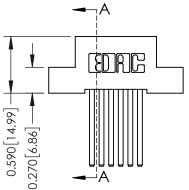

THIS IS A C.A.D. GENERATED DRAWING DO NOT MAKE MANUAL REVISIONS TO MASTER. ISSUE NUMBER

ORIGINAL

1

| 342 / 392 Series Card Edge Connector<br>Contact Bend Detail |                                                                                                                                                                                                 | ACAD REFERENCE NO. 342 ENG MASTER |             |                  |        |  |
|-------------------------------------------------------------|-------------------------------------------------------------------------------------------------------------------------------------------------------------------------------------------------|-----------------------------------|-------------|------------------|--------|--|
|                                                             |                                                                                                                                                                                                 | DRAWN:                            | J.LEE       | DATE: OCT. 06/09 |        |  |
|                                                             |                                                                                                                                                                                                 | CHECKED:                          |             | DATE:            |        |  |
| TORONTO, ONTARIO                                            | THESE DRAWINGS AND SPECIFICATIONS ARE THE PROPERTY OF EDAC INC.,AND SHALL NOT BE REPRODUCED,OR COPIED OR USED AS THE BASIS FOR THE MANUFACTURE OR SALE OF APPARATUS WITHOUT WRITTEN PERMISSION. | SCALE:                            | NTS         | SHEET :          | 2 OF 3 |  |
|                                                             |                                                                                                                                                                                                 | DRAWING                           | NUMBER      |                  | ISSUE  |  |
| YOUR CONNECTION TO QUALITY & SERVICE                        |                                                                                                                                                                                                 | 3                                 | 42 Assembly |                  | 1      |  |