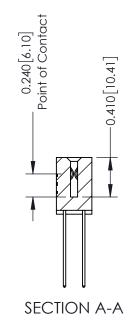

THIS IS A C.A.D. GENERATED DRAWING DO NOT MAKE MANUAL REVISIONS TO MASTER. ISSUE NUMBER

ORIGINAL

1

| 342 / 392 Series Card Edge Connector<br>Contact Bend Detail |                                                                                                                                                                                                 | ACAD REFERENCE NO. 342 ENG MASTER |             |                  |        |  |
|-------------------------------------------------------------|-------------------------------------------------------------------------------------------------------------------------------------------------------------------------------------------------|-----------------------------------|-------------|------------------|--------|--|
|                                                             |                                                                                                                                                                                                 | DRAWN:                            | J.LEE       | DATE: OCT. 06/09 |        |  |
|                                                             |                                                                                                                                                                                                 | CHECKED:                          |             | DATE:            |        |  |
| TORONTO, ONTARIO                                            | THESE DRAWINGS AND SPECIFICATIONS ARE THE PROPERTY OF EDAC INC.,AND SHALL NOT BE REPRODUCED,OR COPIED OR USED AS THE BASIS FOR THE MANUFACTURE OR SALE OF APPARATUS WITHOUT WRITTEN PERMISSION. | SCALE:                            | NTS         | SHEET :          | 2 OF 3 |  |
|                                                             |                                                                                                                                                                                                 | DRAWING                           | NUMBER      |                  | ISSUE  |  |
| YOUR CONNECTION TO QUALITY & SERVICE                        |                                                                                                                                                                                                 | 3                                 | 42 Assembly |                  | 1      |  |