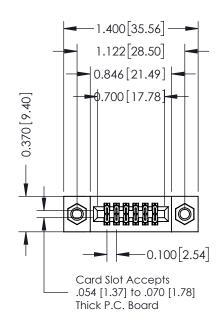

| 342 / 392 Card Edge Connector<br>Part Number: 342-012-544-207 |                                                                                                        | ACAD REFERENCE NO. 342 ENG MASTER |              |         |           |  |
|---------------------------------------------------------------|--------------------------------------------------------------------------------------------------------|-----------------------------------|--------------|---------|-----------|--|
|                                                               |                                                                                                        | DRAWN:                            | J.LEE        | DATE: O | CT. 06/09 |  |
|                                                               |                                                                                                        | CHECKED:                          |              | DATE:   |           |  |
| EDAC INC                                                      | THESE DRAWINGS AND SPECIFICATIONS                                                                      | SCALE:                            | NTS          | SHEET   | 1 OF 3    |  |
| TORONTO, ONTARIO                                              | ARE THE PROPERTY OF EDAC INC.,AND<br>SHALL NOT BE REPRODUCED,OR COPIED<br>OR USED AS THE BASIS FOR THE | DRAWING                           | NUMBER       |         | ISSUE     |  |
| CANADA I                                                      | MANUFACTURE OR SALE OF APPARATUS                                                                       | 3                                 | 342 Assembly |         | 1         |  |