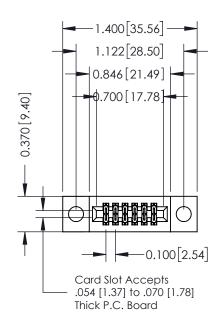

## **Contact Detail**

556-Extender Board Bend (Code 520 Contacts) .100 [2.54] Contact Spacing x .200 [5.08] Row Spacing THIS IS A C.A.D. GENERATED DRAWING

ISSUE NUMBER

ORIGINAL

| 342 / 392 Card Edge Connector<br>Part Number: 342-012-556-204 |                                                                                                  | ACAD REFERENCE NO. 342 ENG MASTER |              |         |           |  |
|---------------------------------------------------------------|--------------------------------------------------------------------------------------------------|-----------------------------------|--------------|---------|-----------|--|
|                                                               |                                                                                                  | DRAWN:                            | J.LEE        | DATE: O | CT. 06/09 |  |
|                                                               |                                                                                                  | CHECKED:                          |              | DATE:   |           |  |
|                                                               | THESE DRAWINGS AND SPECIFICATIONS ARE THE PROPERTY OF EDAC INC.,AND                              | SCALE:                            | NTS          | SHEET   | 1 OF 3    |  |
| CANADA                                                        | SHALL NOT BE REPRODUCED, OR COPIED OR USED AS THE BASIS FOR THE MANUFACTURE OR SALE OF APPARATUS | DRAWING                           | NUMBER       |         | ISSUE     |  |
|                                                               |                                                                                                  | 3                                 | 342 Assembly |         | 1         |  |