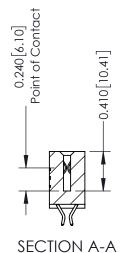

THIS IS A C.A.D. GENERATED DRAWING DO NOT MAKE MANUAL REVISIONS TO MASTER. ISSUE NUMBER

ORIGINAL

1

| 342 / 392 Series Card Edge Connector<br>Contact Bend Detail |                                                                                                                                                                                                 | ACAD REFERENCE NO. 342 ENG MASTER |             |                  |        |  |
|-------------------------------------------------------------|-------------------------------------------------------------------------------------------------------------------------------------------------------------------------------------------------|-----------------------------------|-------------|------------------|--------|--|
|                                                             |                                                                                                                                                                                                 | DRAWN:                            | J.LEE       | DATE: OCT. 06/09 |        |  |
|                                                             |                                                                                                                                                                                                 | CHECKED:                          |             | DATE:            |        |  |
| TORONTO, ONTARIO                                            | THESE DRAWINGS AND SPECIFICATIONS ARE THE PROPERTY OF EDAC INC.,AND SHALL NOT BE REPRODUCED,OR COPIED OR USED AS THE BASIS FOR THE MANUFACTURE OR SALE OF APPARATUS WITHOUT WRITTEN PERMISSION. | SCALE:                            | NTS         | SHEET :          | 2 OF 3 |  |
|                                                             |                                                                                                                                                                                                 | DRAWING                           | NUMBER      |                  | ISSUE  |  |
| YOUR CONNECTION TO QUALITY & SERVICE                        |                                                                                                                                                                                                 | 3                                 | 42 Assembly |                  | 1      |  |