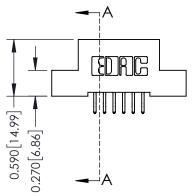

## **Mounting Option**

04-.156 (3.96) Dia. Mounting Holes

## **See Accompanying Pages for:**

- Contact Bend Details
- Mounting Options