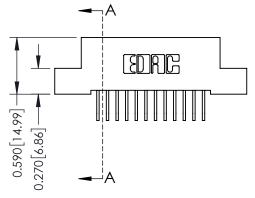

## **Mounting Option**

07-M3-0.5 Metric Threaded Inserts

**Contact Detail** 

558-90 Degree Bend (Code 541 Contacts) .100 [2.54] Contact Spacing x .200 [5.08] Row Spacing





## \_\_\_\_0.240[6.10] Point of Contact 0.410[10.41] **SECTION A-A**

## **See Accompanying Pages for:**

- **Contact Bend Details**
- **Mounting Options**

342 / 392 Card Edge Connector Part Number: 342-012-558-107

YOUR CONNECTION TO QUALITY & SERVICE

342 ENG MASTER J.LEE DATE: OCT. 06/09 SHEET 1 OF 3

342 Assembly

THIS IS A C.A.D. GENERATED DRAWING DO NOT MAKE MANUAL REVISIONS TO MASTER. ISSUE NUMBER

ORIGINAL

1



| 342 / 392 Series Card Edge Connector<br>Contact Bend Detail |                                                                                                                                                                                                  | ACAD REFERENCE NO. 342 ENG MASTER |             |                  |        |
|-----------------------------------