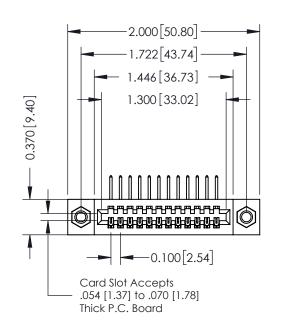

## **See Accompanying Pages for:**

- **Contact Bend Details**
- **Mounting Options**

342 / 392 Card Edge Connector Part Number: 342-012-558-107

YOUR CONNECTION TO QUALITY & SERVICE

342 ENG MASTER J.LEE DATE: OCT. 06/09 SHEET 1 OF 3